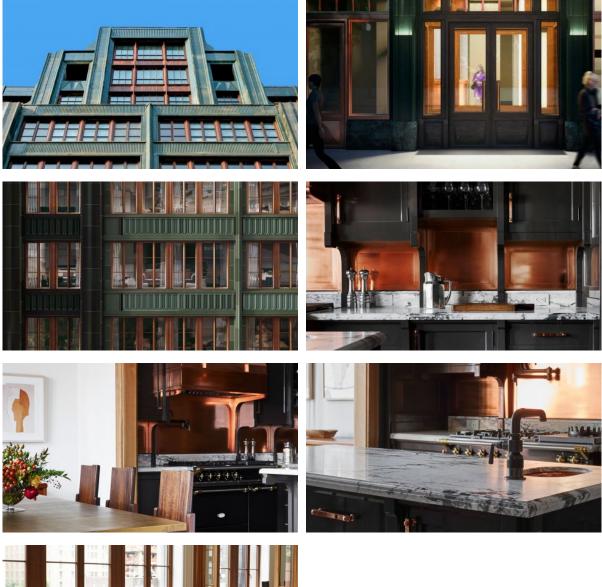

|   |                  |   |                             |
| •        | Terrace               | • | Luxury real estate                                     |   |                  |   |                             |
|          |                       |   |                                                        |   |                  |   |                             |
| IN       | DOOR FACILITIES       |   |                                                        |   |                  |   |                             |
| ٠        | Laundry               | ۰ | Area for keeping strollers and bicycles on every floor | • | Fitness room     | ۰ | Elevator                    |

#### OUTDOOR FEATURES

Transport accessibility
Social and commercial facilities

# New York

#### PHOTO GALLERY