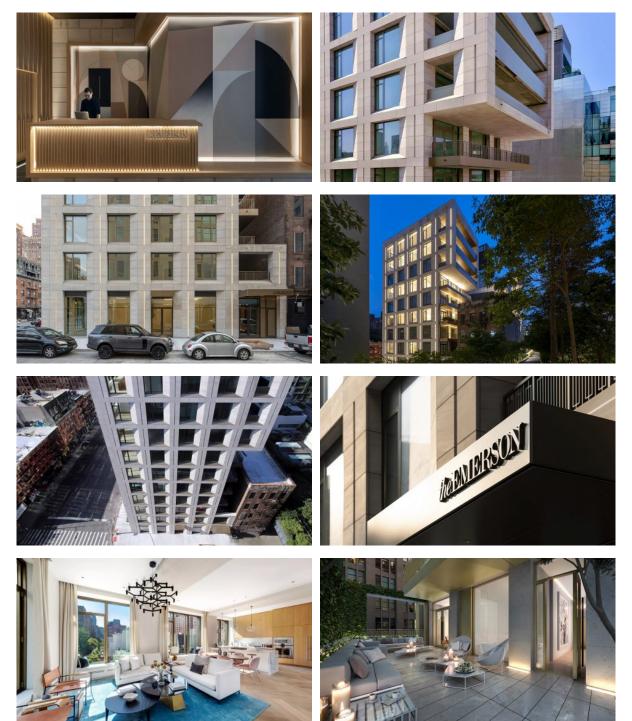

| Bathroom furniture |  |  |  |
| •        | Fitted sanitary ware      | • | Terrace                 | • | Roof terrace             | • | Air Conditioners   |  |  |  |
| •        | Flooring                  | • | Finished                | • | Ready to move in         | • | Good quality       |  |  |  |
| ۰        | Garbage chute             |   |                         |   |                          |   |                    |  |  |  |

#### **INDOOR FACILITIES**

| • | Children-friendly | • | Heating system | • | Reception | • | Lavatories |
|---|-------------------|---|----------------|---|-----------|---|------------|
| • | Recreation area   | • | Elevator       |   |           |   |            |

## OUTDOOR FEATURES

#### • CCTV Transport accessibility

# New York

#### PHOTO GALLERY