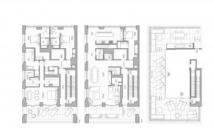

## **PARAMETERS**

City New York
District Manhattan
Type Penthouse
Development THE EMERSON
Floor plan THE EMERSON
475SQM

Living space 475 m<sup>2</sup>