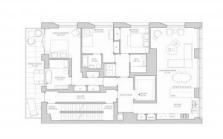

#### PARAMETERS

City District Type Development Floor plan

Living space

New York Manhattan Apartment THE EMERSON THE EMERSON 220SQM 220 m<sup>2</sup>