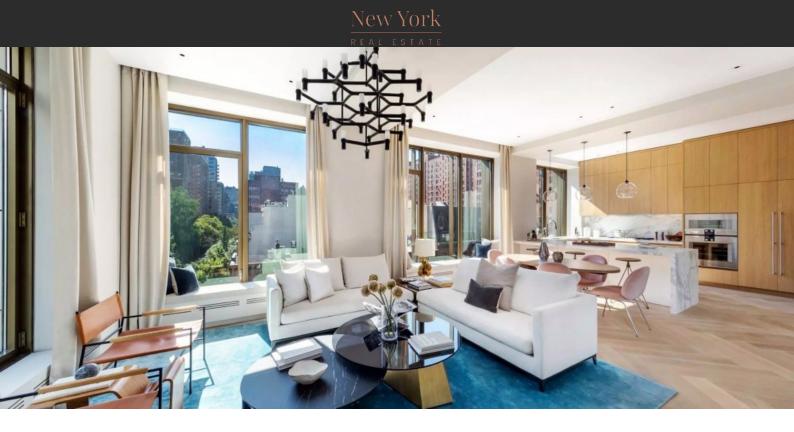

# APARTMENT IN MANHATTAN, NEW YORK, USA, 3 BEDROOMS, 220 SQ.M. NO. 36477 \$ 4 500 000

#### PARAMETERS

City District Type Development Floor plan

Living space

New York Manhattan Apartment THE EMERSON THE EMERSON 220SQM 220 m<sup>2</sup>

### LOCATION

| •        | Close to the bus stop     | • | Close to shopping malls | • | Close to the city centre | • | Close to schools   |  |  |  |
|----------|---------------------------|---|-------------------------|---|--------------------------|---|--------------------|--|--|--|
| ۰        | Close to the kindergarten | ۰ | Prestigious district    | • | Great location           | ۰ | City center        |  |  |  |
| ۰        | City view                 | ۰ | Street view             | • | Beautiful view           |   |                    |  |  |  |
|          |                           |   |                         |   |                          |   |                    |  |  |  |
| FEATURES |                           |   |                         |   |                          |   |                    |  |  |  |
| •        | Intercom                  | • | Alarm system            | • | Interior doors           | • | Bathroom furniture |  |  |  |
| •        | Fitted sanitary ware      | • | Terrace                 | • | Roof terrace             | • | Air Conditioners   |  |  |  |
| •        | Flooring                  | • | Finished                | • | Ready to move in         | • | Good quality       |  |  |  |
| ۰        | Garbage chute             |   |                         |   |                          |   |                    |  |  |  |