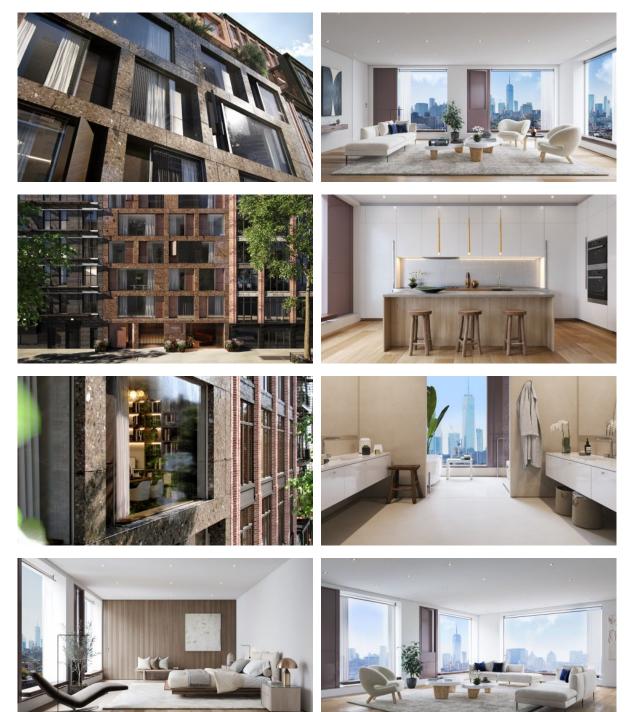

• | Grill                   | • | Premium class                    |
| IN | DOOR FACILITIES                                               |   |                         |   |                         |   |                                  |
| •  | Laundry                                                       | • | Fitness room            | • | Bikes parking           |   |                                  |
| Ol | JTDOOR FEATURES                                               |   |                         |   |                         |   |                                  |
| •  | Landscaped garden                                             | • | Landscaped green area   | • | Transport accessibility | • | Social and commercial facilities |

Concierge
Garden

# New York

#### PHOTO GALLERY