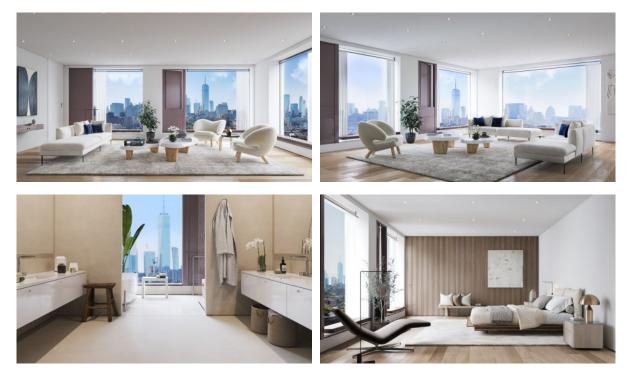

# APARTMENT ON CHELSEA, NEW YORK, USA, 3 BEDROOMS, 179 SQ.M. NO. 37298 \$ 5 000 000

#### PARAMETERS

City District Type Development Living space To sea Completion date New York Chelsea Apartment THE ELISA 179 m<sup>2</sup> 6920 m quarter, 2022

#### PROPERTY FEATURES