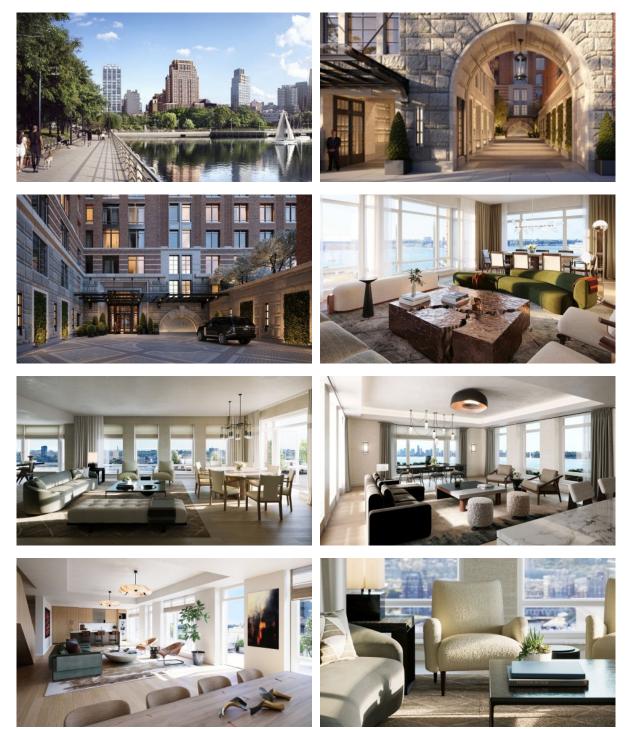

|   |                          |   |                             |
| ۰  | Children's playroom     | • | Bar                                                           | ۰ | Hobby room               | • | Cinema                      |
| •  | SPA center              | • | Fitness room                                                  | • | Table tennis             |   |                             |
| Ol | JTDOOR FEATURES         |   |                                                               |   |                          |   |                             |
| •  | Transport accessibility | • | Social and commercial facilities                              | • | Swimming pool            | • | Mini golf course            |

# New York

## PHOTO GALLERY