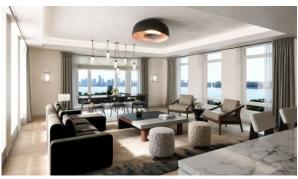

## APARTMENT ON CHELSEA, NEW YORK, USA, 4 BEDROOMS, 280 SQ.M. NO. 37270 \$ 9 750 000

#### PARAMETERS

City District Type Development THE C Living space To sea Completion date qua

New York Chelsea Apartment THE CORTLAND 280 m<sup>2</sup> 11265 m quarter, 2022

### LOCATION

| •                | Close to the bus stop   | • | Close to shopping malls                                       | • | Close to the city centre | • | Close to the kindergarten   |
|------------------|-------------------------|---|---------------------------------------------------------------|---|--------------------------|---|-----------------------------|
| ۰                | Prestigious district    | • | Near golf course                                              | ۰ | Great location           | • | Close to river or promenade |
| •                | Beautiful view          |   |                                                               |   |                          |   |                             |
| FE               | ATURES                  |   |                                                               |   |                          |   |                             |
| •                | Panoramic windows       | • | Terrace on the roof with<br>barbecue area and sun<br>loungers | • | Roof terrace             | • | Carpets                     |
| ۰                | Fireplace               | • | Good quality                                                  | • | Luxury real estate       |   |                             |
| IN               | DOOR FACILITIES         |   |                                                               |   |                          |   |                             |
| ۰                | Children's playroom     | • | Bar                                                           | ۰ | Hobby room               | • | Cinema                      |
| •                | SPA center              | • | Fitness room                                                  | • | Table tennis             |   |                             |
| OUTDOOR FEATURES |                         |   |                                                               |   |                          |   |                             |
| •                | Transport accessibility | • | Social and commercial facilities                              | • | Swimming pool            | • | Mini golf course            |