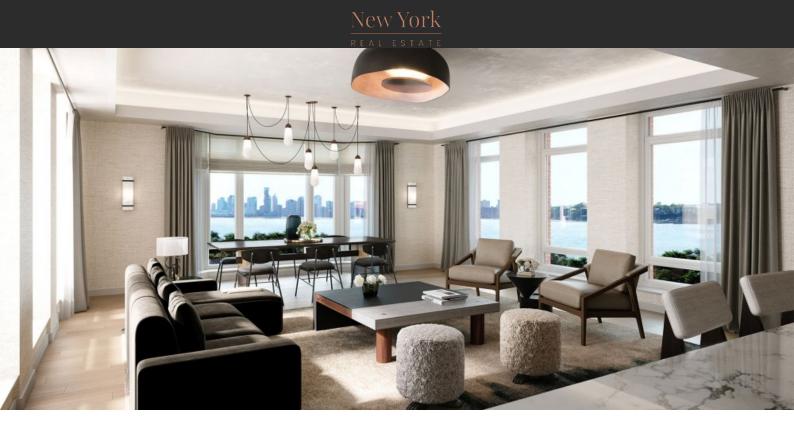

# APARTMENT ON CHELSEA, NEW YORK, USA, 5 BEDROOMS, 380 SQ.M. NO. 37269 \$ 25 000 000

#### PARAMETERS

City District Type Development THE C Living space To sea Completion date qu

New York Chelsea Apartment THE CORTLAND 380 m<sup>2</sup> 11265 m quarter, 2022

# LOCATION

| •                | Close to the bus stop   | • | Close to shopping malls                                       | • | Close to the city centre | • | Close to the kindergarten   |
|------------------|-------------------------|---|---------------------------------------------------------------|---|--------------------------|---|-----------------------------|
| ۰                | Prestigious district    | • | Near golf course                                              | ۰ | Great location           | • | Close to river or promenade |
| •                | Beautiful view          |   |                                                               |   |                          |   |                             |
| FE               | ATURES                  |   |                                                               |   |                          |   |                             |
| •                | Panoramic windows       | • | Terrace on the roof with<br>barbecue area and sun<br>loungers | • | Roof terrace             | • | Carpets                     |
| ۰                | Fireplace               | • | Good quality                                                  | • | Luxury real estate       |   |                             |
| IN               | DOOR FACILITIES         |   |                                                               |   |                          |   |                             |
| ۰                | Children's playroom     | • | Bar                                                           | ۰ | Hobby room               | • | Cinema                      |
| •                | SPA center              | • | Fitness room                                                  | • | Table tennis             |   |                             |
| OUTDOOR FEATURES |                         |   |                                                               |   |                          |   |                             |
| •                | Transport accessibility | • | Social and commercial facilities                              | • | Swimming pool            | • | Mini golf course            |