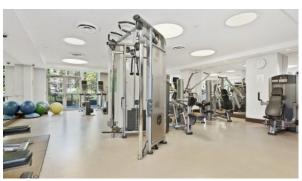

# THE CHARLESTON

\$ 1 239 000 - 1 449 000

#### **PARAMETERS**

City New York
District Murray Hill
Type Development
Rooms Array
To sea 6600 m
Completion date quarter, 2007





#### PROPERTY FEATURES

#### **LOCATION**

Close to the bus stop

Close to shopping malls

Close to schools

Close to the kindergarten

Prestigious district

Near golf course

Great location

· Close to river or promenade

City view

Beautiful view

#### **FEATURES**

Roof terrace

Luxury real estate

### **INDOOR FACILITIES**

Laundry

Fitness room

Elevator

#### **OUTDOOR FEATURES**

Transport accessibility

Social and commercial facilities • Pets allowed

Dog walking areas

Car park

Concierge

## PHOTO GALLERY