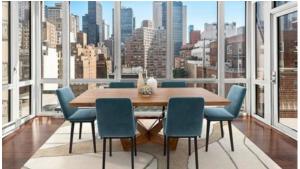

# THE CHARLESTON

\$ 1 239 000 - 1 449 000

#### **PARAMETERS**

City New York
District Murray Hill
Type Development
Rooms Array
To sea 6600 m
Completion date quarter, 2007





#### PROPERTY FEATURES

#### **LOCATION**

Close to the bus stop

Close to shopping malls

Close to schools

Close to the kindergarten

Prestigious district

Near golf course

Great location

· Close to river or promenade

City view

Beautiful view

#### **FEATURES**

Roof terrace

Luxury real estate

### **INDOOR FACILITIES**

Laundry

Fitness room

Elevator

#### **OUTDOOR FEATURES**

Transport accessibility

Social and commercial facilities • Pets allowed

Dog walking areas

Car park

Concierge

## PHOTO GALLERY