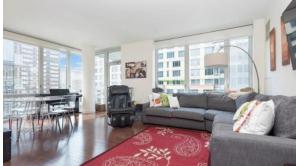

# THE CHARLESTON

\$ 1 239 000 - 1 449 000

#### **PARAMETERS**

City New York
District Murray Hill
Type Development
Rooms Array
To sea 6600 m
Completion date quarter, 2007





#### PROPERTY FEATURES

#### **LOCATION**

Close to the bus stop

Close to shopping malls

Close to schools

Close to the kindergarten

Prestigious district

Near golf course

Great location

· Close to river or promenade

City view

Beautiful view

#### **FEATURES**

Roof terrace

Luxury real estate

### **INDOOR FACILITIES**

Laundry

Fitness room

Elevator

#### **OUTDOOR FEATURES**

Transport accessibility

Social and commercial facilities • Pets allowed

Dog walking areas

Car park

Concierge

## PHOTO GALLERY