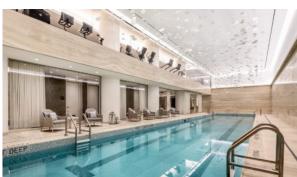

#### **INDOOR FACILITIES**

Veranda • Mini club

- Recreation room
- · Indoor pool

- Steam room
- SPA center
- Fitness room
- Pilates and yoga room

Elevator

- Elevator call from apartment
- Covered parking