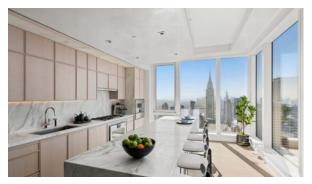

## **FEATURES**

- Individual entries
- Panoramic windows
- Shower cabin in bathrooms
- Bathroom furniture

- Fitted sanitary ware
- Terrace

- Built-in kitchen
- · Bathroom Furniture

- Built-in closet
- Fireplace
- Flooring
- Marble flooring

- Floor heating in bathrooms
- Ready to move in
- · Study room
- Private entrance

· Extra large studio apartments