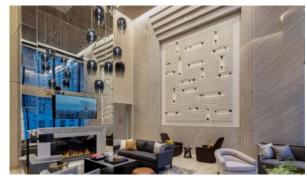

## **FEATURES**

- Individual entries
- Panoramic windows
- Shower cabin in bathrooms
- Bathroom furniture

- Fitted sanitary ware
- Terrace

- Built-in kitchen
- · Bathroom Furniture

- Built-in closet
- Fireplace
- Flooring
- Marble flooring

- Floor heating in bathrooms
- Ready to move in
- · Study room
- Private entrance

· Extra large studio apartments

#### **INDOOR FACILITIES**

Veranda • Mini club

- Recreation room
- · Indoor pool

- Steam room
- SPA center
- Fitness room
- Pilates and yoga room

Elevator

- Elevator call from apartment
- Covered parking