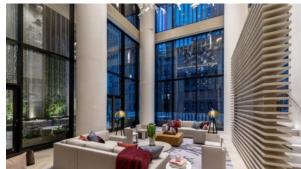

## **FEATURES**

- Individual entries
- Panoramic windows
- Shower cabin in bathrooms
- Bathroom furniture

- Fitted sanitary ware
- Terrace

- Built-in kitchen
- · Bathroom Furniture

- Built-in closet
- Fireplace
- Flooring
- Marble flooring

- Floor heating in bathrooms
- Ready to move in
- · Study room
- Private entrance

· Extra large studio apartments