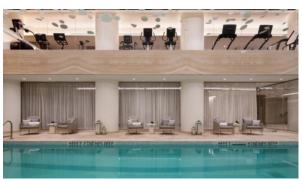

#### **INDOOR FACILITIES**

Veranda • Mini club

- Recreation room
- · Indoor pool

- Steam room
- SPA center
- Fitness room
- Pilates and yoga room

Elevator

- Elevator call from apartment
- Covered parking