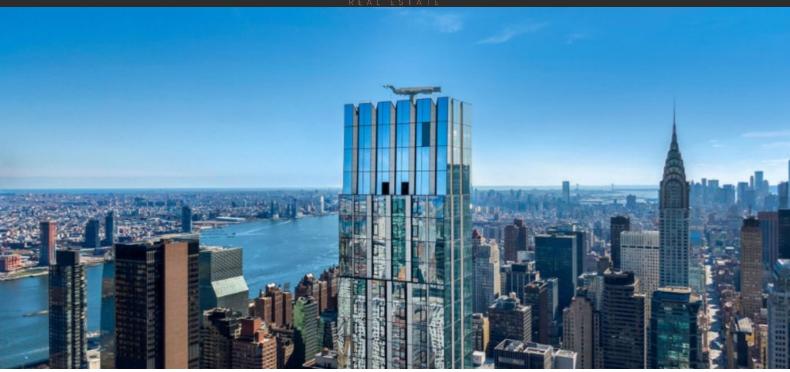

# THE CENTRALE

\$ 2 735 000 - 8 095 000

# **PARAMETERS**

City New York
District Midtown
Type Development
Rooms Array





## PROPERTY FEATURES

### **LOCATION**

- Close to the bus stop
   Close to shopping malls
  - alls Close to schools
- Prestigious district

- Great location
- In walking distance from the railway station
- om the City center
- City view

- Park/garden view
- Panoramic view

## **FEATURES**

- Individual entries
- Panoramic windows
- Shower cabin in bathrooms
- Bathroom furniture

- Fitted sanitary ware
- Terrace

- Built-in kitchen
- · Bathroom Furniture

- Built-in closet
- Fireplace
- Flooring
- Marble flooring

- Floor heating in bathrooms
- Ready to move in
- · Study room
- Private entrance

· Extra large studio apartments

#### **INDOOR FACILITIES**

Veranda