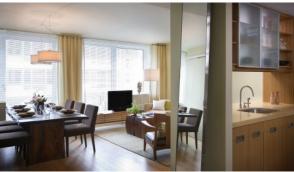

, USA, 2 BEDROOMS, 100 SQ.M. NO. 37670

\$ 2 750 000

## **PARAMETERS**

City New York
District Chelsea
Type Apartment
Development THE CALEDONIA
Living space 100 m²
To sea 7500 m
Completion date quarter, 2006





#### PROPERTY FEATURES

## **LOCATION**

Close to the bus stop

Close to shopping malls

Close to schools

Close to the kindergarten

Prestigious district

Near golf course

Great location

Close to river or promenade

Beautiful view

## **FEATURES**

Good quality

Luxury real estate

#### **INDOOR FACILITIES**

Children's playroom

Laundry

Area for keeping strollers and • Fitness room bicycles on every floor

Elevator

Garage

## **OUTDOOR FEATURES**

Transport accessibility

Social and commercial facilities • Pets allowed

Car park

Concierge

Garden



# PHOTO GALLERY