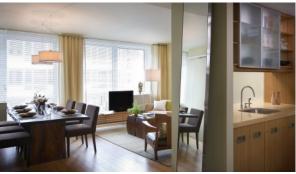

K, USA, 2 BEDROOMS, 88 SQ.M. NO. 37669

\$ 2 370 000

### **PARAMETERS**

City New York
District Chelsea
Type Apartment
Development THE CALEDONIA
Living space 88 m²
To sea 7500 m
Completion date quarter, 2006





#### PROPERTY FEATURES

### **LOCATION**

Close to the bus stop

Close to shopping malls

Close to schools

Close to the kindergarten

Prestigious district

Near golf course

Great location

Close to river or promenade

Beautiful view

### **FEATURES**

Good quality

Luxury real estate

#### **INDOOR FACILITIES**

Children's playroom

Laundry

Area for keeping strollers and • Fitness room bicycles on every floor

Elevator

Garage

### **OUTDOOR FEATURES**

Transport accessibility

Social and commercial facilities • Pets allowed

Car park

Concierge

Garden



## PHOTO GALLERY