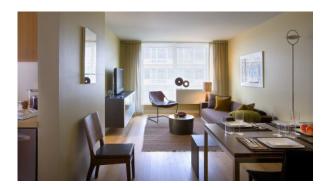

ORK, USA, 2 BEDROOMS, 88 SQ.M. NO. 37669

\$ 2 370 000

### **PARAMETERS**

City New York
District Chelsea
Type Apartment
Development THE CALEDONIA
Living space 88 m²
To sea 7500 m
Completion date quarter, 2006





#### PROPERTY FEATURES

### **LOCATION**

Close to the bus stop

Close to shopping malls

Close to schools

Close to the kindergarten

Prestigious district

Near golf course

Great location

Close to river or promenade

Beautiful view

### **FEATURES**

Good quality

Luxury real estate

#### **INDOOR FACILITIES**

Children's playroom

Laundry

Area for keeping strollers and • Fitness room bicycles on every floor

Elevator

Garage

### **OUTDOOR FEATURES**

Transport accessibility

Social and commercial facilities • Pets allowed

Car park

Concierge

Garden



## PHOTO GALLERY