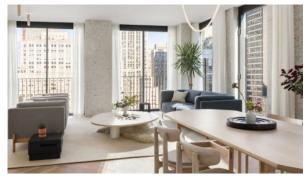

Great location
- · River harbour nearby

- · Close to river or promenade
- In walking distance from the railway station
- City center
- · City view

· Panoramic view

#### **FEATURES**

- Panoramic windows
- Ceiling from 2.5 m
- · Rain shower
- Washing machine

Fridge

Dryer

- Marble countertop in the kitchen
- Cooker hood

Oven

- Dishwasher
- · Built-in kitchen
- Parquet

- Marble flooring
- · Open-plan property

### **INDOOR FACILITIES**

- Children-friendly
- Bar

Laundry

 Area for keeping strollers and bicycles on every floor

- Recreation area
- Sauna

- SPA center
- Fitness room

Elevator

#### **OUTDOOR FEATURES**

- Transport accessibility
- Pets allowed
- Public parking
- Concierge

- Household cleaning service
- Footpaths
- Well-developed facilities



### PHOTO GALLERY