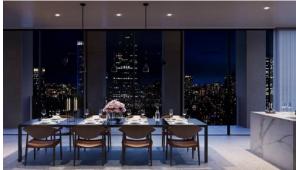

- Great location
- · River harbour nearby

- · Close to river or promenade
- In walking distance from the railway station
- City center
- · City view

· Panoramic view

#### **FEATURES**

- Panoramic windows
- Ceiling from 2.5 m
- · Rain shower
- Washing machine

Fridge

Dryer

- Marble countertop in the kitchen
- Cooker hood

Oven

- Dishwasher
- · Built-in kitchen
- Parquet

- Marble flooring
- · Open-plan property

### **INDOOR FACILITIES**

- Children-friendly
- Bar

Laundry

 Area for keeping strollers and bicycles on every floor

- Recreation area
- Sauna

- SPA center
- Fitness room

Elevator

#### **OUTDOOR FEATURES**

- Transport accessibility
- Pets allowed
- Public parking
- Concierge

- Household cleaning service
- Footpaths
- Well-developed facilities



### PHOTO GALLERY