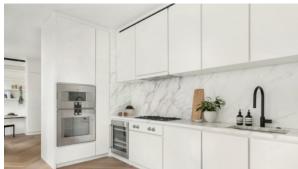

#### **FEATURES**

- Panoramic windows
- Ceiling from 2.5 m
- · Rain shower
- Washing machine

Fridge

Dryer

- Marble countertop in the kitchen
- Cooker hood

Oven

- Dishwasher
- · Built-in kitchen
- Parquet

- Marble flooring
- · Open-plan property

### PHOTO GALLERY