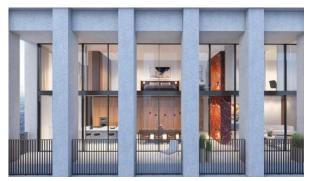

ty
- Great location
- · River harbour nearby

- · Close to river or promenade
- In walking distance from the railway station
- City center
- · City view

· Panoramic view

#### **FEATURES**

- Panoramic windows
- Ceiling from 2.5 m
- · Rain shower
- Washing machine

Fridge

Dryer

- Marble countertop in the kitchen
- Cooker hood

Oven

- Dishwasher
- · Built-in kitchen
- Parquet

- Marble flooring
- · Open-plan property

### **INDOOR FACILITIES**

- Children-friendly
- Bar

Laundry

 Area for keeping strollers and bicycles on every floor

- Recreation area
- Sauna

- SPA center
- Fitness room

Elevator

#### **OUTDOOR FEATURES**

- Transport accessibility
- Pets allowed
- Public parking
- Concierge

- Household cleaning service
- Footpaths
- Well-developed facilities



### PHOTO GALLERY