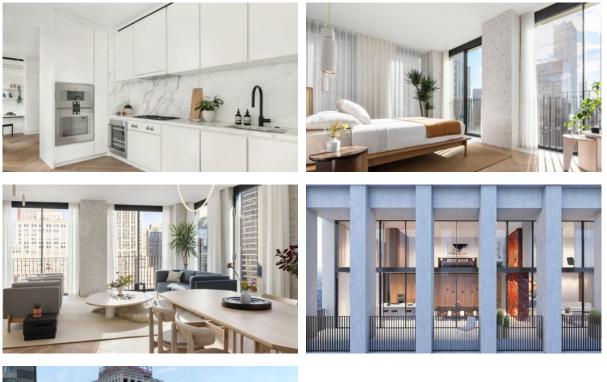

| • | Laundry    | • | Area for keeping strollers and<br>bicycles on every floor |
|---|-------------------|---|-------|---|------------|---|-----------------------------------------------------------|
| • | Recreation area   | • | Sauna | • | SPA center | • | Fitness room                                              |
| • | Elevator          |   |       |   |            |   |                                                           |

### OUTDOOR FEATURES

| • | Transport accessibility    | • | Pets allowed | • | Public parking            | • | Concierge |
|---|----------------------------|---|--------------|---|---------------------------|---|-----------|
| • | Household cleaning service | • | Footpaths    | • | Well-developed facilities |   |           |

# New York

## PHOTO GALLERY