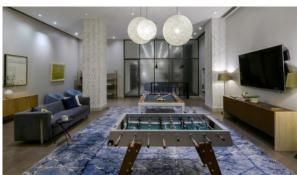

schools
   Prestigious district
- Great location
   Close to river or promenade
   Close to the school
   Beautiful view

#### **FEATURES**

- Ceiling from 3 m
   Terrace
   Internet
   All appliances
- Washing machine
   Dryer
   Built-in kitchen
   Dressing room
- Built-in closet
   Parquet
   Marble flooring
   Finished
- Open-plan property

## **INDOOR FACILITIES**

- Children's playroom
   Children-friendly
   Billiard table
   Recreation room
- Fitness room
   Pilates and yoga room
   Elevator
   Elevator call from apartment

## **OUTDOOR FEATURES**

- Children's playground
   Landscaped garden
   Landscaped green area
   Transport accessibility
- Community garden
   Pets allowed
   Park
   Footpaths
- Garden
   Well-developed facilities
   Shop
   Supermarket

# PHOTO GALLERY