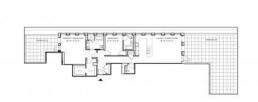

### PARAMETERS

| City         | New York           |
|--------------|--------------------|
| District     | Financial District |
| Туре         | Penthouse          |
| Development  | THE BROAD          |
|              | EXCHANGE           |
|              | BUILDING           |
| Floor plan   | THE BROAD          |
|              | EXCHANGE           |
|              | BUILDING 133SQM    |
| Living space | 133 m²             |