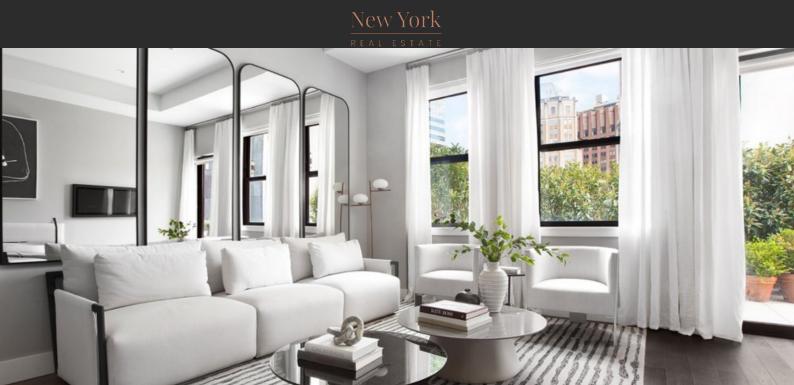

# PENTHOUSE IN FINANCIAL DISTRICT, NEW YORK, USA, 2 BEDROOMS, 133 SQ.M. NO. 36087 \$ 2 750 000

### PARAMETERS

| City         | New York           |
|--------------|--------------------|
| District     | Financial District |
| Туре         | Penthouse          |
| Development  | THE BROAD          |
|              | EXCHANGE           |
|              | BUILDING           |
| Floor plan   | THE BROAD          |
|              | EXCHANGE           |
|              | BUILDING 133SQM    |
| Living space | 133 m²             |





#### PROPERTY FEATURES

#### LOCATION

| •  | Close to the bus stop      | • | Close to shopping malls     | ٠ | Close to schools    | • | Prestigious district      |
|----|----------------------------|---|-----------------------------|---|---------------------|-