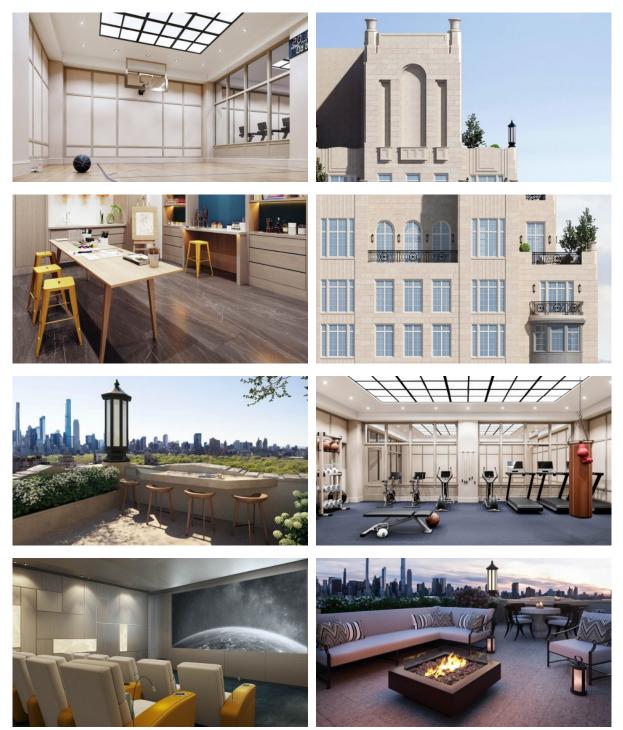

| • | Library                  | • | Steam room         |  |
| ۰                | Sauna                     | • | SPA center              | • | Fitness room             | • | Elevator           |  |
|                  |                           |   |                         |   |                          |   |                    |  |
| OUTDOOR FEATURES |                           |   |                         |   |                          |   |                    |  |
| •                | CCTV                      | • | Security                | • | Transport accessibility  | • | Community garden   |  |
| ٠                | Pets allowed              | • | Concierge               | • | Garden                   | • | Basketball ground  |  |

# New York

### PHOTO GALLERY