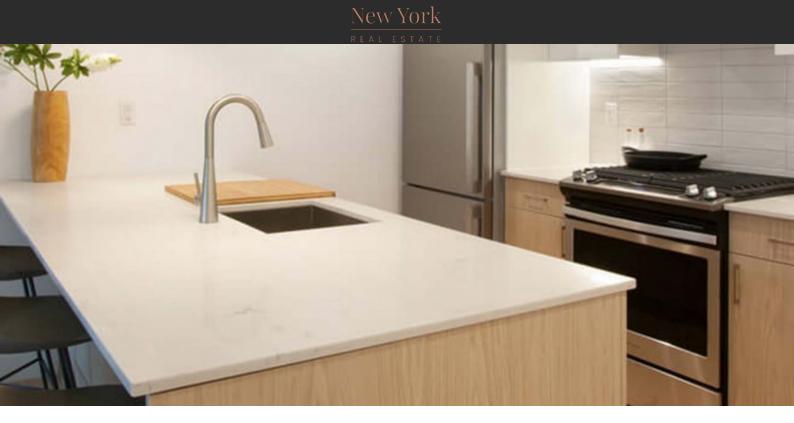

# APARTMENT IN BROOKLYN, NEW YORK, USA, 1 BEDROOM, 64.3 SQ.M. NO. 35582 \$615 000

#### PARAMETERS

| City            | New Y           |
|-----------------|-----------------|
| District        | Broo            |
| Туре            | Apartn          |
| Development     | THE BEN         |
| Floor plan      | THE BENNY 64.3S |
| Living space    | 64.3            |
| Completion date | II quarter, 2   |
|                 |                 |

York klyn nent NNY QΜ 3 m² 2020





### PROPERTY FEATURES

## LOCATION

| Close to the bus stop     | Close to the city centre | Prestigious district | Great location                       |
|---------------------------|--------------------------|----------------------|--------------------------------------|
| FEATURES                  |