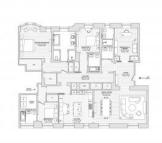

#### PARAMETERS

City District Type Development Floor plan

Living space

New York Manhattan Apartment THE BELNORD THE BELNORD 292SQM 292 m<sup>2</sup>

## PHOTO GALLERY

I.