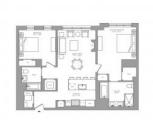

#### PARAMETERS

City Type Development Floor plan

Living space To sea Completion date New York Apartment THE BEACON THE BEACON 120SQM 120 m<sup>2</sup> 4023 m I quarter, 2020

## PHOTO GALLERY