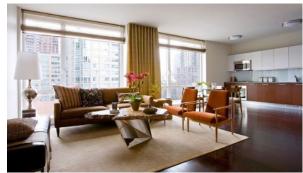

# THE AVERY

\$ 849 000 - 11 995 000

### **PARAMETERS**

City New York
District Upper West Side
Type Development
Rooms Array
To sea 8700 m
Completion date quarter, 2006





#### PROPERTY FEATURES

#### **LOCATION**

- Close to the bus stop
- Close to shopping malls
- Close to schools
- · Close to the kindergarten

- Prestigious district
- Near golf course
- **Great location**
- Close to river or promenade

Beautiful view

#### **FEATURES**

Good quality

Luxury real estate

#### **INDOOR FACILITIES**

- Children's playroom
- Area for keeping strollers and Fitness room bicycles on every floor
- Elevator

#### **OUTDOOR FEATURES**

- Transport accessibility
- Social and commercial facilities Pets allowed
- Car park

Concierge

## PHOTO GALLERY