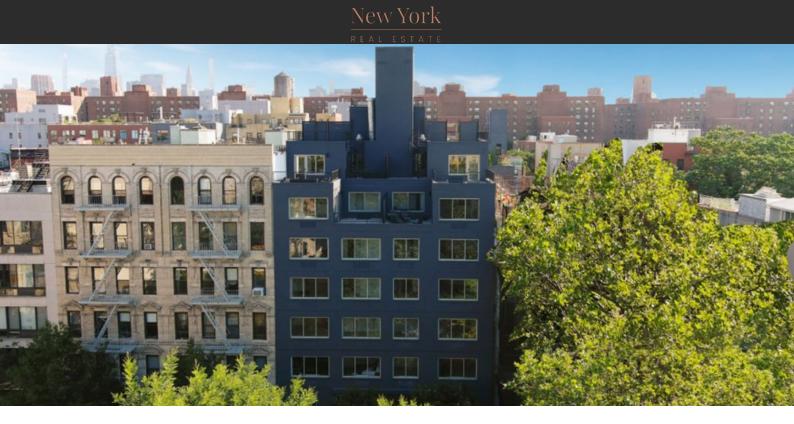

# THE AVANT

\$ 1 725 000 - 2 150 000

### **PARAMETERS**

City New York
District Manhattan
Type Development
Rooms Array
To sea 8700 m
Completion date quarter, 2020





#### PROPERTY FEATURES

### **LOCATION**

Close to the bus stop
 Close to schools
 Close to the kindergarten
 Prestigious district

Great location
 Close to river or promenade
 Beautiful view

#### **FEATURES**

Terrace
 Good quality

#### **INDOOR FACILITIES**

Area for keeping strollers and
 Fitness room
 Elevator bicycles on every floor

#### **OUTDOOR FEATURES**

Transport accessibility
 Social and commercial facilities
 Pets allowed



## PHOTO GALLERY