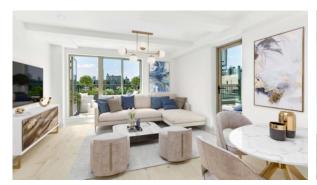

# THE AVANT

\$ 1 725 000 - 2 150 000

### **PARAMETERS**

City New York
District Manhattan
Type Development
Rooms Array
To sea 8700 m
Completion date quarter, 2020





#### PROPERTY FEATURES

### **LOCATION**

Close to the bus stop
 Close to schools
 Close to the kindergarten
 Prestigious district

Great location
 Close to river or promenade
 Beautiful view

#### **FEATURES**

Terrace
 Good quality

#### **INDOOR FACILITIES**

Area for keeping strollers and
 Fitness room
 Elevator bicycles on every floor

#### **OUTDOOR FEATURES**

Transport accessibility
 Social and commercial facilities
 Pets allowed



## PHOTO GALLERY