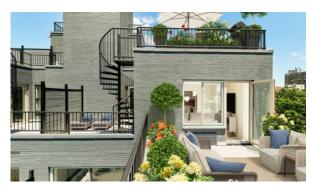

# THE AVANT

\$ 1 725 000 - 2 150 000

### **PARAMETERS**

City New York
District Manhattan
Type Development
Rooms Array
To sea 8700 m
Completion date quarter, 2020





#### PROPERTY FEATURES

### **LOCATION**

Close to the bus stop
 Close to schools
 Close to the kindergarten
 Prestigious district

Great location
 Close to river or promenade
 Beautiful view

#### **FEATURES**

Terrace
 Good quality

#### **INDOOR FACILITIES**

Area for keeping strollers and
 Fitness room
 Elevator bicycles on every floor

#### **OUTDOOR FEATURES**

Transport accessibility
 Social and commercial facilities
 Pets allowed



## PHOTO GALLERY