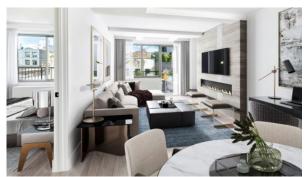

# THE AVANT

\$ 1 725 000 - 2 150 000

### **PARAMETERS**

City New York
District Manhattan
Type Development
Rooms Array
To sea 8700 m
Completion date quarter, 2020





#### PROPERTY FEATURES

### **LOCATION**

Close to the bus stop
 Close to schools
 Close to the kindergarten
 Prestigious district

Great location
 Close to river or promenade
 Beautiful view

#### **FEATURES**

Terrace
 Good quality

#### **INDOOR FACILITIES**

Area for keeping strollers and
 Fitness room
 Elevator bicycles on every floor

#### **OUTDOOR FEATURES**

Transport accessibility
 Social and commercial facilities
 Pets allowed



## PHOTO GALLERY