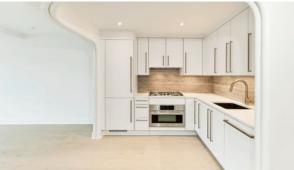

# THE AVANT

\$ 1 725 000 - 2 150 000

### **PARAMETERS**

City New York
District Manhattan
Type Development
Rooms Array
To sea 8700 m
Completion date quarter, 2020





#### PROPERTY FEATURES

### **LOCATION**

Close to the bus stop
 Close to schools
 Close to the kindergarten
 Prestigious district

Great location
 Close to river or promenade
 Beautiful view

#### **FEATURES**

Terrace
 Good quality

#### **INDOOR FACILITIES**

Area for keeping strollers and
 Fitness room
 Elevator bicycles on every floor

#### **OUTDOOR FEATURES**

Transport accessibility
 Social and commercial facilities
 Pets allowed



## PHOTO GALLERY