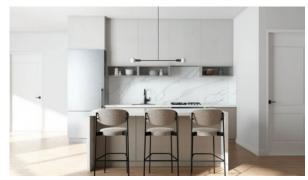

K, USA, 2 BEDROOMS, 88 SQ.M. NO. 37821

\$ 1 198 000

# **PARAMETERS**

City New York
District Long Island City
Type Apartment
Development THE ANABLE
Living space 88 m²
To sea 3500 m
Completion date quarter, 2022





#### PROPERTY FEATURES

# **LOCATION**

- Close to the bus stop
- Close to schools
- Close to the kindergarten
- Prestigious district

- Near golf course
- Great location
- Close to river or promenade
- Panoramic view

· Beautiful view

# **FEATURES**

- Terrace on the roof with barbecue area and sun loungers
- Roof terrace
- Wi-Fi

Luxury real estate

# **INDOOR FACILITIES**

- Area for keeping strollers and bicycles on every floor
- Fitness room

# **OUTDOOR FEATURES**

- Children's playground
- Transport accessibility
- Social and commercial facilities



# PHOTO GALLERY