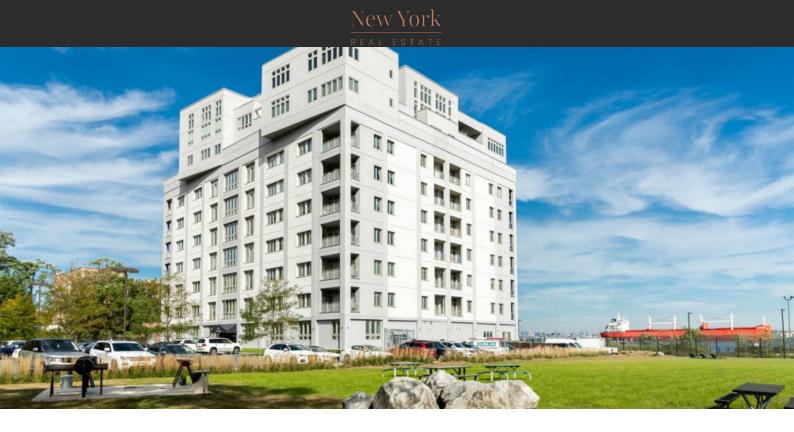

# THE ACCOLADE

\$ 699 999 - 1 199 999

## **PARAMETERS**

City New York
District Staten Island
Type Development
Rooms Array
Completion date I quarter, 2013





### PROPERTY FEATURES

#### LOCATION

- Close to the beach
   Close to the bus stop
   Close to shopping malls
   Close to schools
- Prestigious district
   Near golf course
   Great location
   Pond nearby
- Sea view
   Panoramic view
   Beautiful view

#### **FEATURES**

- Good quality
   Luxury real estate
   Premium class
   Tap water
- Electricity
   Driveway to the land plot

#### **INDOOR FACILITIES**

- Children's playroom
   Children-friendly
   Fitness room
   Pilates and yoga room
- Shopping center
   Elevator

#### **OUTDOOR FEATURES**

- Barbecue area
   Children's playground
   Landscaped green area
   Transport ac