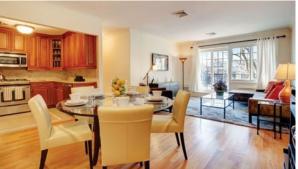

# APARTMENT IN STATEN ISLAND, NEW YORK, USA, 2 BEDROOMS, 149 SQ.M. NO. 37094 \$ 1 199 999

#### PARAMETERS

City District Type Development Living space Completion date New York Staten Island Apartment THE ACCOLADE 149 m<sup>2</sup> I quarter, 2013

### PHOTO GALLERY