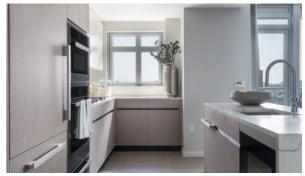

#### **FEATURES**

| • | Double glazed windows and balcony doors | • | Ceiling from 2.7 m   | • | LED lighting      | • | Shower cabin in bathrooms |
|---|-----------------------------------------|---|----------------------|---|-------------------|---|---------------------------|
| • | Bathroom furniture                      | • | Fitted sanitary ware | • | Several bathrooms | • | All appliances            |
| • | Washing machine                         | • | Dryer                | • | Furnished         | • | Bathroom Furniture        |
| • | Dressing room                           | • | Built-in closet      | • | Curtains          | • | Parquet                   |
|   |                                         |   |                      |   |                   |   |                           |

## **INDOOR FACILITIES**

Marble flooring

| • | Children-friendly | • | Recreation room | • | Recreation area         | • | Indoor pool |
|---|-------------------|---|-----------------|---|-------------------------|---|-------------|
| • | Fitness room      | • | Elevator        | • | Underground parking lot |   |             |