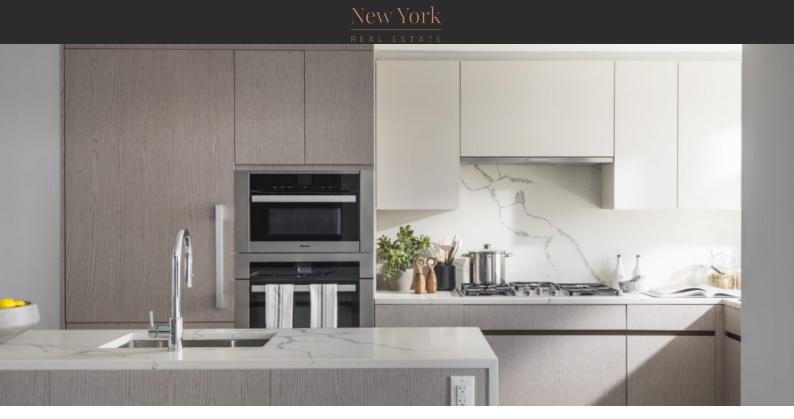

#### **FEATURES**

| • | Double glazed windows and balcony doors | • | Ceiling from 2.7 m   | • | LED lighting      | • | Shower cabin in bathrooms |
|---|-----------------------------------------|---|----------------------|---|-------------------|---|---------------------------|
| • | Bathroom furniture                      | • | Fitted sanitary ware | • | Several bathrooms | • | All appliances            |
| • | Washing machine                         | • | Dryer                | • | Furnished         | • | Bathroom Furniture        |
| • | Dressing room                           | • | Built-in closet      | • | Curtains          | • | Parquet                   |
|   |                                         |   |                      |   |                   |   |                           |

## **INDOOR FACILITIES**

Marble flooring

| • | Children-friendly | • | Recreation room | • | Recreation area         | • | Indoor pool |
|---|-------------------|---|-----------------|---|-------------------------|---|-------------|
| • | Fitness room      | • | Elevator        | • | Underground parking lot |   |             |