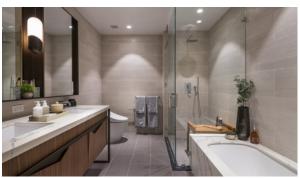

#### **FEATURES**

| • | Double glazed windows and balcony doors | • | Ceiling from 2.7 m   | • | LED lighting      | • | Shower cabin in bathrooms |
|---|-----------------------------------------|---|----------------------|---|-------------------|---|---------------------------|
| • | Bathroom furniture                      | • | Fitted sanitary ware | • | Several bathrooms | • | All appliances            |
| • | Washing machine                         | • | Dryer                | • | Furnished         | • | Bathroom Furniture        |
| • | Dressing room                           | • | Built-in closet      | • | Curtains          | • | Parquet                   |
|   |                                         |   |                      |   |                   |   |                           |