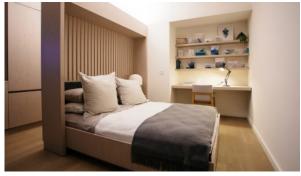

#### **FEATURES**

| • | Double glazed windows and balcony doors | • | Ceiling from 2.7 m   | • | LED lighting      | • | Shower cabin in bathrooms |
|---|-----------------------------------------|---|----------------------|---|-------------------|---|---------------------------|
| • | Bathroom furniture                      | • | Fitted sanitary ware | • | Several bathrooms | • | All appliances            |
| • | Washing machine                         | • | Dryer                | • | Furnished         | • | Bathroom Furniture        |
| • | Dressing room                           | • | Built-in closet      | • | Curtains          | • | Parquet                   |
|   |                                         |   |                      |   |                   |   |                           |