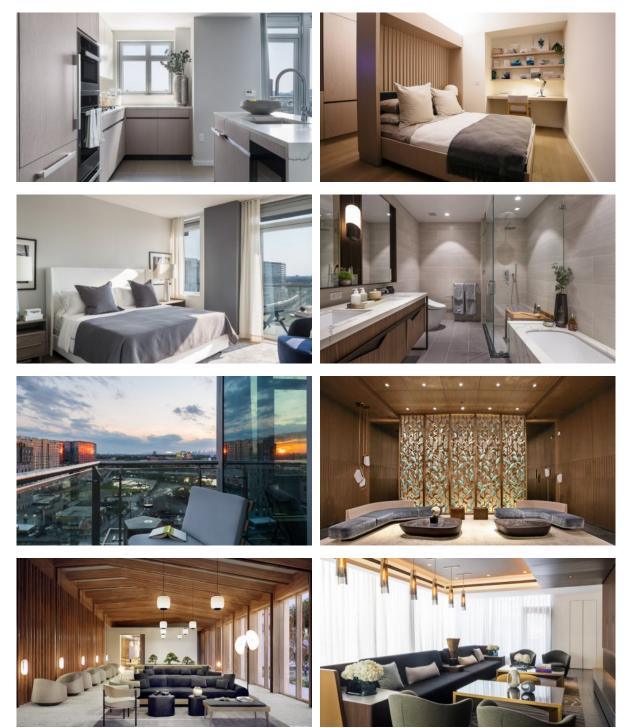

|   |                         |   |                             |   |                                              |
| ٠  | Children-friendly     | • | Recreation room         | ٠ | Recreation area             | • | Indoor pool                                  |
| •  | Fitness room          | • | Elevator                | • | Underground parking lot     |   |                                              |
| Ol | JTDOOR FEATURES       |   |                         |   |                             |   |                                              |
| ٠  | Barbecue area         | • | Landscaped garden       | • | Landscaped green area       | • | Transport accessibility                      |

Pets allowed
Benches
Well-developed facilities
Tennis court

# New York

## PHOTO GALLERY