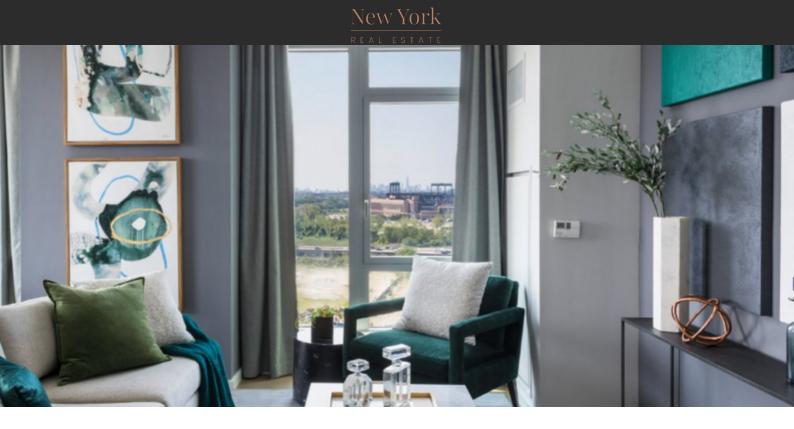

# APARTMENT IN FLUSHING, NEW YORK, USA, 2 BEDROOMS, 105 SQ.M. NO. 36744 \$ 1 520 000

#### PARAMETERS

| City         | New York      |
|--------------|---------------|
| District     | Flushing      |
| Туре         | Apartment     |
| Development  | TANGRAM HOUSE |
|              | SOUTH         |
| Living space | 105 m²        |

## LOCATION

| ٠  | Close to the bus stop | • | Close to shopping malls | • | Close to schools            | • | Close to the kindergarten                    |
|----|-----------------------|---|-------------------------|---|-----------------------------|---|----------------------------------------------|
| •  | Prestigious district  | • | Great location          | ٠ | Close to river or promenade | • | In walking distance from the railway station |
| •  | City view             | • | Panoramic view          |   |                             |   |                                              |
| FE | ATURES                |   |                         |   |                             |   |                                              |
| ۰  | Panoramic windows     | • | Bathroom furniture      | ٠ | Several bathrooms           | • | Balcony                                      |
| •  | All appliances        | • | Washing machine         | • | Fridge                      | • | Dryer                                        |
| ٠  | Furnished             | • | Bathroom Furniture      | ٠ | Built-in closet             | • | Parquet                                      |
| •  | Marble flooring       | • | Finished                | ٠ | Open-plan property          |   |                                              |
| IN | DOOR FACILITIES       |   |                         |   |                             |   |                                              |
| ٠  | Children-friendly     | • | Recreation room         | ٠ | Recreation area             | • | Indoor pool                                  |
| •  | Fitness room          | • | Elevator                | • | Underground parking lot     |   |                                              |
| Ol | JTDOOR FEATURES       |   |                         |   |                             |   |                                              |
| ٠  | Barbecue area         | • | Landscaped garden       | • | Landscaped green area       | • | Transport accessibility                      |