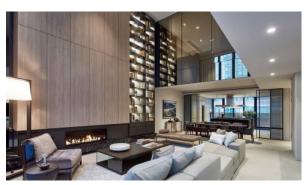

# **SOORI HIGH LINE**

\$ 3 300 000 - 8 380 000

# **PARAMETERS**

City New York
District Manhattan
Type Development
Rooms Array
To sea 10299 m
Completion date quarter, 2017





### PROPERTY FEATURES

# **LOCATION**

Close to the bus stop
 Close to shopping malls
 Close to the kindergarten
 Prestigious district

Near golf course
 Great location
 Pond nearby
 Beautiful view

#### **FEATURES**

Luxury real estate

# **INDOOR FACILITIES**

Area for keeping strollers and
 Recreation room
 SPA center
 Fitness room bicycles on every floor

Pilates and yoga room

#### **OUTDOOR FEATURES**

Transport accessibility
 Social and commercial facilities
 Car park
 Concierge



# PHOTO GALLERY