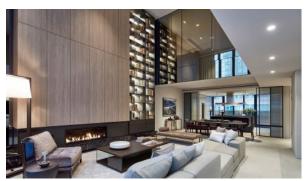

# APARTMENT IN MANHATTAN, NEW YORK, USA, 2 BEDROOMS, 152 SQ.M. NO. 37214

\$ 5 700 000

# **PARAMETERS**

City New York
District Manhattan
Type Apartment
Development SOORI HIGH LINE
Living space 152 m²
To sea 10299 m
Completion date quarter, 2017





### PROPERTY FEATURES

# **LOCATION**

Close to the bus stop
 Close to shopping malls
 Close to the kindergarten
 Prestigious district

Near golf course
 Great location
 Pond nearby
 Beautiful view

#### **FEATURES**

Luxury real estate

# **INDOOR FACILITIES**

Area for keeping strollers and
 Recreation room
 SPA center
 Fitness room bicycles on every floor

Pilates and yoga room

#### **OUTDOOR FEATURES**

Transport accessibility
 Social and commercial facilities
 Car park
 Concierge



# PHOTO GALLERY