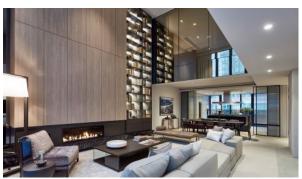

# APARTMENT IN MANHATTAN, NEW YORK, USA, 2 BEDROOMS, 117 SQ.M. NO. 37212

\$ 3 300 000

# **PARAMETERS**

City New York
District Manhattan
Type Apartment
Development SOORI HIGH LINE
Living space 117 m²
To sea 10299 m
Completion date quarter, 2017





### PROPERTY FEATURES

# **LOCATION**

Close to the bus stop
 Close to shopping malls
 Close to the kindergarten
 Prestigious district

Near golf course
 Great location
 Pond nearby
 Beautiful view

#### **FEATURES**

Luxury real estate

# **INDOOR FACILITIES**

Area for keeping strollers and
 Recreation room
 SPA center
 Fitness room bicycles on every floor

Pilates and yoga room

#### **OUTDOOR FEATURES**

Transport accessibility
 Social and commercial facilities
 Car park
 Concierge



# PHOTO GALLERY