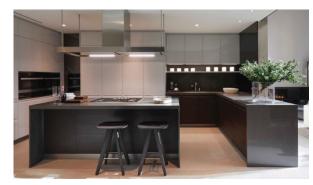

# APARTMENT IN MANHATTAN, NEW YORK, USA, 2 BEDROOMS, 117 SQ.M. NO. 37212

\$ 3 300 000

# **PARAMETERS**

City New York
District Manhattan
Type Apartment
Development SOORI HIGH LINE
Living space 117 m²
To sea 10299 m
Completion date quarter, 2017





### PROPERTY FEATURES

# **LOCATION**

Close to the bus stop
 Close to shopping malls
 Close to the kindergarten
 Prestigious district

Near golf course
 Great location
 Pond nearby
 Beautiful view

#### **FEATURES**

Luxury real estate

# **INDOOR FACILITIES**

Area for keeping strollers and
 Recreation room
 SPA center
 Fitness room bicycles on every floor

Pilates and yoga room

#### **OUTDOOR FEATURES**

Transport accessibility
 Social and commercial facilities
 Car park
 Concierge



# PHOTO GALLERY