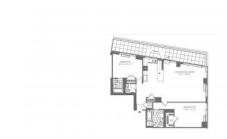

### **PARAMETERS**

City New York
District Riverdale
Type Apartment
Development SOLARIA RIVERDALE
Floor plan SOLARIA RIVERDALE
143SQM

Living space 143 m²
To sea 5793 m
Completion date quarter, 2008