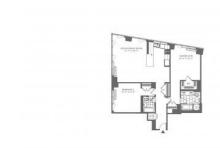

### **PARAMETERS**

City New York
District Riverdale
Type Apartment
Development SOLARIA RIVERDALE
Floor plan SOLARIA RIVERDALE
134SQM

Living space 134 m²
To sea 5793 m
Completion date quarter, 2008