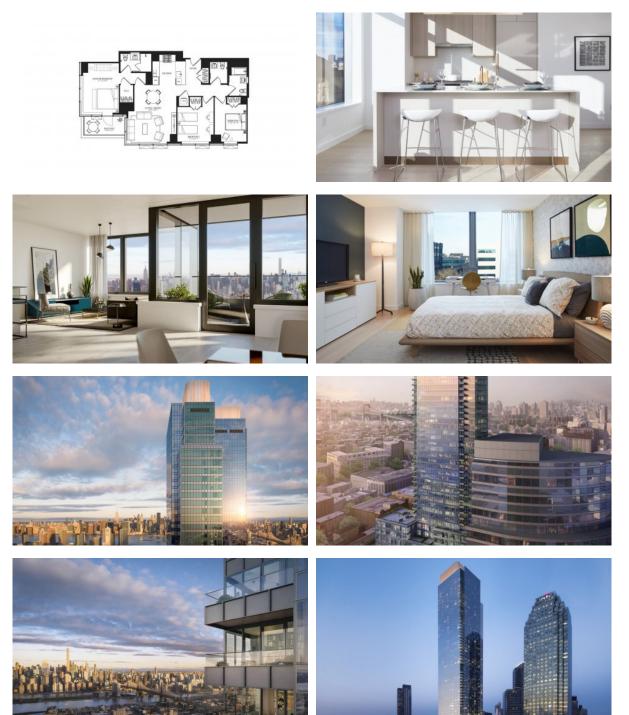

|
| ۰                | Sauna                             | • | SPA center                | ٠ | Fitness room         | • | Pilates and yoga room |  |  |
| •                | Elevator                          | • | Bikes parking             |   |                      |   |                       |  |  |
|                  |                                   |   |                           |   |                      |   |                       |  |  |
| OUTDOOR FEATURES |                                   |   |                           |   |                      |   |                       |  |  |
| •                | Transport accessibility           | • | Pets allowed              | • | Car park             | • | Swimming pool         |  |  |

Shop Supermarket •

•



#### PHOTO GALLERY