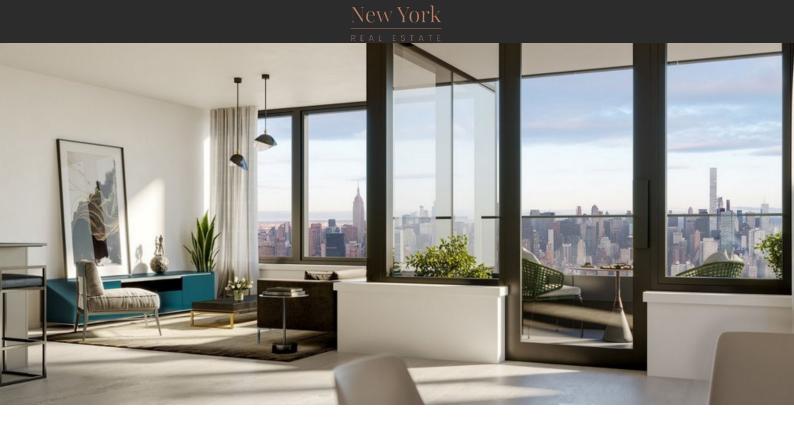

# APARTMENT IN NEW YORK, USA, 2 BEDROOMS, 95 SQ.M. NO. 35547

\$ 1 351 242

# **PARAMETERS**

City New York
District Queens
Type Apartment
Development SKYLINE TOWER
Floor plan SKYLINE TOWER

 $\begin{array}{cc} & 95 \text{SQM} \\ \text{Living space} & 95 \text{ m}^2 \\ \text{Completion date} & \text{IV quarter, 2020} \end{array}$ 

#### **LOCATION**

Close to the bus stop
 Close to the city centre
 Prestigious district
 Great location

Close to river or promenade
 Panoramic view
 River view
 Beautiful view

#### **FEATURES**

Roof terrace
 Cooker
 Furnished
 Bathroom Furniture

Bedroom and living room
 Bedroom and kitchen sets
 Finished
 Tap water furniture

Electricity
 Driveway to the land plot