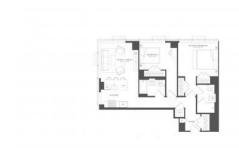

# **PARAMETERS**

City New York
District Queens
Type Apartment
Development SKYLINE TOWER
Floor plan SKYLINE TOWER

 $\begin{array}{cc} & 95 \text{SQM} \\ \text{Living space} & 95 \text{ m}^2 \\ \text{Completion date} & \text{IV quarter, 2020} \end{array}$ 