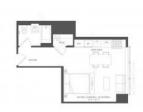

# **PARAMETERS**

City New York
District Queens
Type Apartment
Development SKYLINE TOWER
Floor plan SKYLINE TOWER
44SQM

Living space 44 m²
Completion date IV quarter, 2020

# PHOTO GALLERY