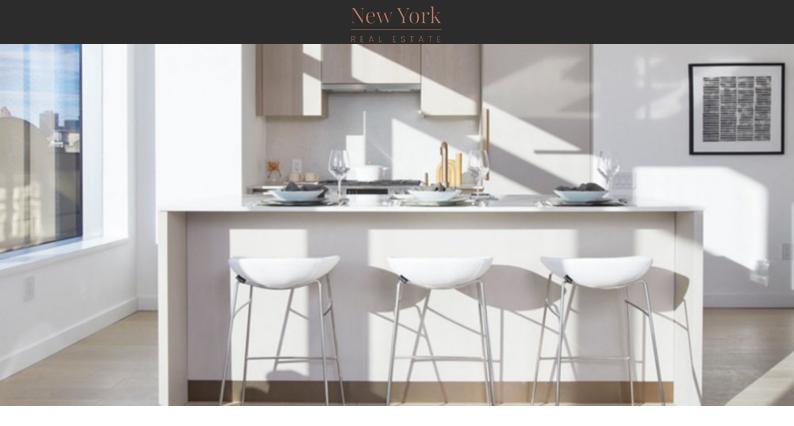

# APARTMENT IN QUEENS, USA, 1 ROOM, 37 SQ.M. NO. 35544 \$ 660 400

## PARAMETERS

| City            | New York         |  |  |  |
|-----------------|------------------|--|--|--|
| District        | Queens           |  |  |  |
| Туре            | Apartment        |  |  |  |
| Development     | SKYLINE TOWER    |  |  |  |
| Floor plan      | SKYLINE TOWER    |  |  |  |
|                 | 37SQM            |  |  |  |
| Rooms           | Studio           |  |  |  |
| Living space    | 37 m²            |  |  |  |
| Completion date | IV quarter, 2020 |  |  |  |





### PROPERTY FEATURES

## LOCATION

| •  | Close to the bus stop             | • | Close to the city centre  | • | Prestigious district | • | Great location        |
|----|-----------------------------------|---|-------------------