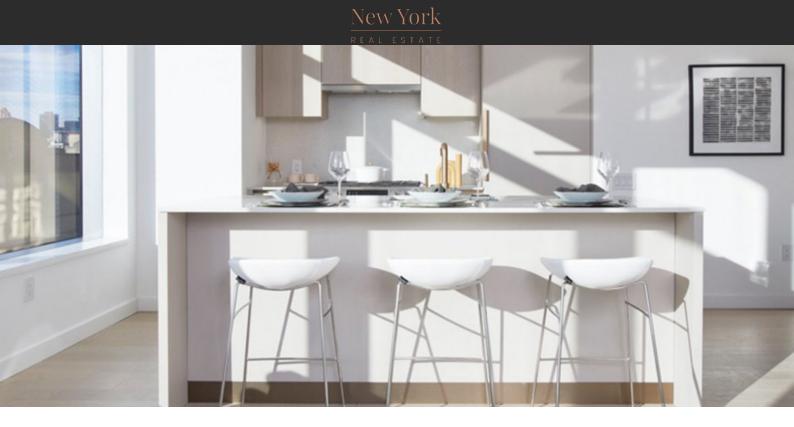

# APARTMENT IN NEW YORK, USA, 1 ROOM, 37 SQ.M. NO. 35544 \$ 660 400

## PARAMETERS

| City            | New York         |  |  |  |
|-----------------|------------------|--|--|--|
| District        | Queens           |  |  |  |
| Туре            | Apartment        |  |  |  |
| Development     | SKYLINE TOWER    |  |  |  |
| Floor plan      | SKYLINE TOWER    |  |  |  |
|                 | 37SQM            |  |  |  |
| Rooms           | Studio           |  |  |  |
| Living space    | 37 m²            |  |  |  |
| Completion date | IV quarter, 2020 |  |  |  |





### PROPERTY FEATURES

## LOCATION

| •  | Close to the bus stop             | • | Close to the city centre  | • | Prestigious district | • | Great location        |
|----|-----------------------------------|---|-----------------