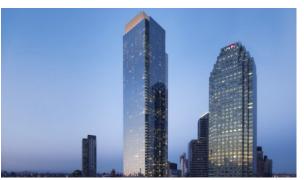

# APARTMENT IN NEW YORK, USA, 1 ROOM, 37 SQ.M. NO. 35544 \$ 660 400

## PARAMETERS

| City            | New York         |  |  |  |
|-----------------|------------------|--|--|--|
| District        | Queens           |  |  |  |
| Туре            | Apartment        |  |  |  |
| Development     | SKYLINE TOWER    |  |  |  |
| Floor plan      | SKYLINE TOWER    |  |  |  |
|                 | 37SQM            |  |  |  |
| Rooms           | Studio           |  |  |  |
| Living space    | 37 m²            |  |  |  |
| Completion date | IV quarter, 2020 |  |  |  |

#### PHOTO GALLERY