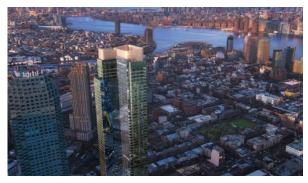

# APARTMENT IN NEW YORK, USA, 1 ROOM, 37 SQ.M. NO. 35544 \$ 660 400

## PARAMETERS

| City            | New York         |  |  |  |
|-----------------|------------------|--|--|--|
| District        | Queens           |  |  |  |
| Туре            | Apartment        |  |  |  |
| Development     | SKYLINE TOWER    |  |  |  |
| Floor plan      | SKYLINE TOWER    |  |  |  |
|                 | 37SQM            |  |  |  |
| Rooms           | Studio           |  |  |  |
| Living space    | 37 m²            |  |  |  |
| Completion date | IV quarter, 2020 |  |  |  |

#### PHOTO GALLERY