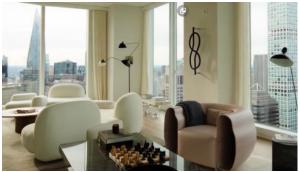

de
   City center
   City view
   Panoramic view

#### **FEATURES**

- Interior doors
   Panoramic windows
   Shower cabin in bathrooms
   Washing machine
- Dryer
   Marble countertop in the kitchen
   Dishwasher
   Built-in kitchen
- Bathroom Furniture
   Dressing room
   Flooring
   Floor heating in bathrooms
- Open-plan kitchen
   Study room
   Few apartments on floor
   Open-plan property

#### **INDOOR FACILITIES**

- Children-friendly
   Conference hall
   Billiard table
   Recreation room
- Library
   Indoor pool
   SPA center
   Massage rooms
- Fitness room
   Pilates and yoga room
   Elevator

#### **OUTDOOR FEATURES**

- Landscaped garden
   Landscaped green area
   Transport accessibility
   Pets allowed
- Footpaths
   Well-developed facilities

### PHOTO GALLERY