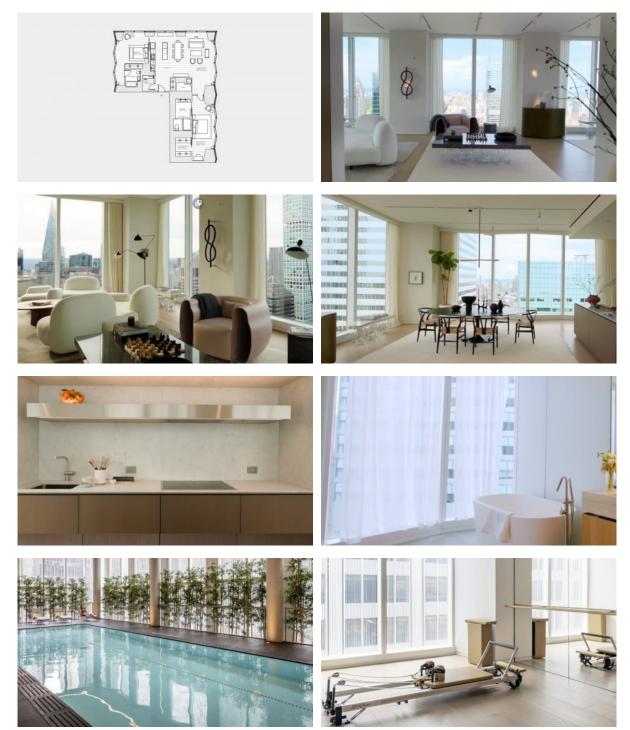

|

# INDOOR FACILITIES

| • | Children-friendly | ٠ | Conference hall       | ٠ | Billiard table | ٠ | Recreation room |
|---|-------------------|---|-----------------------|---|----------------|---|-----------------|
| • | Library           | • | Indoor pool           | • | SPA center     | • | Massage rooms   |
| • | Fitness room      | • | Pilates and yoga room | • | Elevator       |   |                 |

#### OUTDOOR FEATURES

| • | Landscaped garden | • | Landscaped green area     | • | Transport accessibility | • | Pets allowed |
|---|-------------------|---|---------------------------|---|-------------------------|---|--------------|
| • | Footpaths         | • | Well-developed facilities |   |                         |   |              |



# PHOTO GALLERY