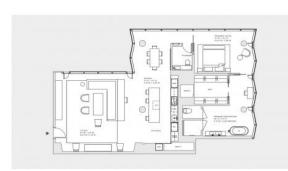

#### PARAMETERS

| City            | New York          |
|-----------------|-------------------|
| District        | Midtown           |
| Туре            | Apartment         |
| Development     | SELENE            |
| Floor plan      | SELENE 169SQM     |
| Living space    | 169 m²            |
| To sea          | 6300 m            |
| Completion date | III quarter, 2016 |

## PHOTO GALLERY