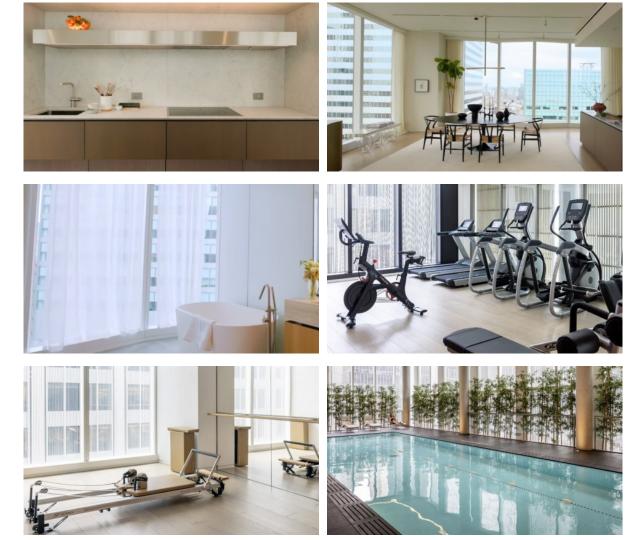

### INDOOR FACILITIES

| • | Children-friendly | ۰ | Conference hall       | ۰ | Billiard table | ٠ | Recreation room |
|---|-------------------|---|-----------------------|---|----------------|---|-----------------|
| • | Library           | ٠ | Indoor pool           | ٠ | SPA center     | ۰ | Massage rooms   |
| • | Fitness room      | • | Pilates and yoga room | • | Elevator       |   |                 |

## PHOTO GALLERY