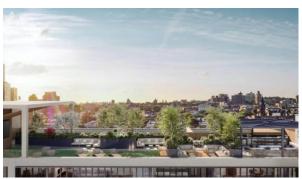

# **OUTDOOR FEATURES**

| • | Barbecue area         | • | Gated community           | • | Children's playground | • | Landscaped garden |
|---|-----------------------|---|---------------------------|---|-----------------------|---|-------------------|
| • | Landscaped green area | • | Transport accessibility   | • | Backyard              | • | Community garden  |
| • | Pets allowed          | • | Public parking            | • | Amphitheatre          | • | Car rental        |
| • | Park                  | • | Well-developed facilities | • | Climbing wall         | • | Sports ground     |
| • | Tennis court          |   | Football pitch            | • | Shop                  | • | Supermarket       |