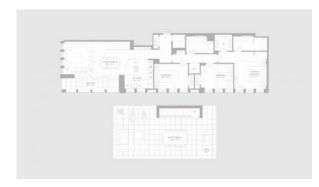

# **PARAMETERS**

City New York
District Brooklyn
Type Penthouse
Development SAINT MARKS PLACE
Floor plan SAINT MARKS PLACE
169SQM

Living space 169 m²
Completion date IV quarter, 2020