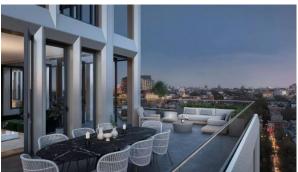

#### **LOCATION**

Close to shopping malls Close to the kindergarten Close to the bus stop Close to schools Prestigious district **Great location** In walking distance from the City view railway station **FEATURES** Interior doors Double glazed windows and Thermal and sound insulation of • Ceiling from 2.5 m balcony doors walls LED lighting Bathroom furniture Several bathrooms Terrace Fridge Terrace on the roof with Microwave oven Grill barbecue area and sun loungers Oven Cooker Dishwasher Built-in kitchen Bathroom Furniture Built-in closet Curtains Parquet Marble flooring Floor heating in bathrooms Finished American kitchen Open-plan kitchen Open-plan property Utility room