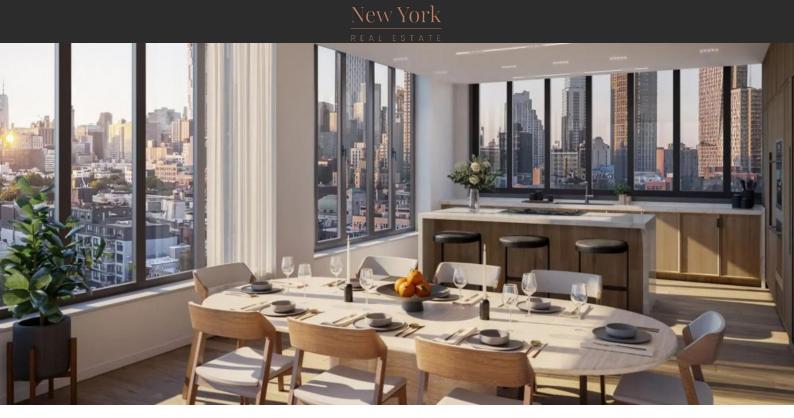

# PENTHOUSE IN BROOKLYN, NEW YORK, USA, 3 BEDROOMS, 169 SQ.M. NO. 36118

\$ 3 450 000

# **PARAMETERS**

City New York
District Brooklyn
Type Penthouse
Development SAINT MARKS PLACE
Floor plan SAINT MARKS PLACE
169SQM

Living space 169 m²
Completion date IV quarter, 2020

#### **LOCATION**

Close to shopping malls Close to the kindergarten Close to the bus stop Close to schools Prestigious district **Great location** In walking distance from the City view railway station **FEATURES** Interior doors Double glazed windows and Thermal and sound insulation of • Ceiling from 2.5 m balcony doors walls LED lighting Bathroom furniture Several bathrooms Terrace Fridge Terrace on the roof with Microwave oven Grill barbecue area and sun loungers Oven Cooker Dishwasher Built-in kitchen Bathroom Furniture Built-in closet Curtains Parquet Marble flooring Floor heating in bathrooms Finished American kitchen Open-plan kitchen Open-plan property Utility room