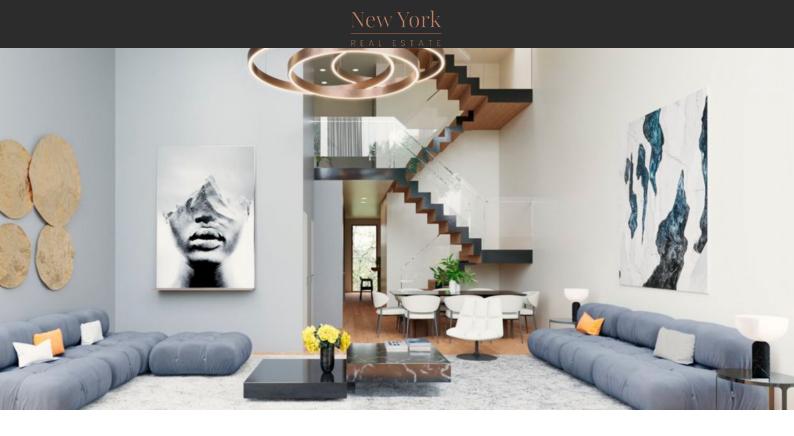

# APARTMENT IN WILLIAMSBURG, NEW YORK, USA, 3 BEDROOMS, 185 SQ.M. NO. 38017 \$ 4 300 000

### PARAMETERS

| City            | New York          |
|-----------------|-------------------|
| District        | Williamsburg      |
| Туре            | Apartment         |
| Development     | ROSEBK            |
| Floor plan      | ROSEBK 185 SQ.M 3 |
|                 | BDRM              |
| Rooms           | 3+1               |
| Living space    | 185 m²            |
| To sea          | 22000 m           |
| To city center  | 3200 m            |
| Completion date | IV quarter, 2023  |





#### PROPERTY FEATURES

#### LOCATION

| •  | Close to the bus stop | ۰ | Close to the city centre    | • | Close to the kindergarten | ٠ | Great location     |
|----|-----------------------|---|------------