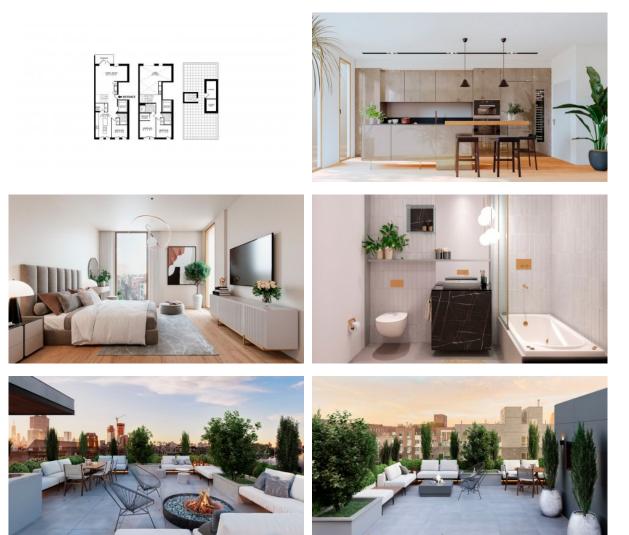

|   |                    |

## INDOOR FACILITIES

| • | Children-friendly | • | Area for keeping strollers and | • | Elevator | • | Elevator call from apartment |
|---|-------------------|---|--------------------------------|---|----------|---|------------------------------|
|   |                   |   | bicycles on every floor        |   |          |   |                              |

Garage

#### OUTDOOR FEATURES

| • | CCTV | • | Transport accessibility | • | Social and commercial facilities | • | Well-developed facilities |
|---|------|---|-------------------------|---|----------------------------------|---|---------------------------|
|---|------|---|-------------------------|---|----------------------------------|---|---------------------------|



#### PHOTO GALLERY