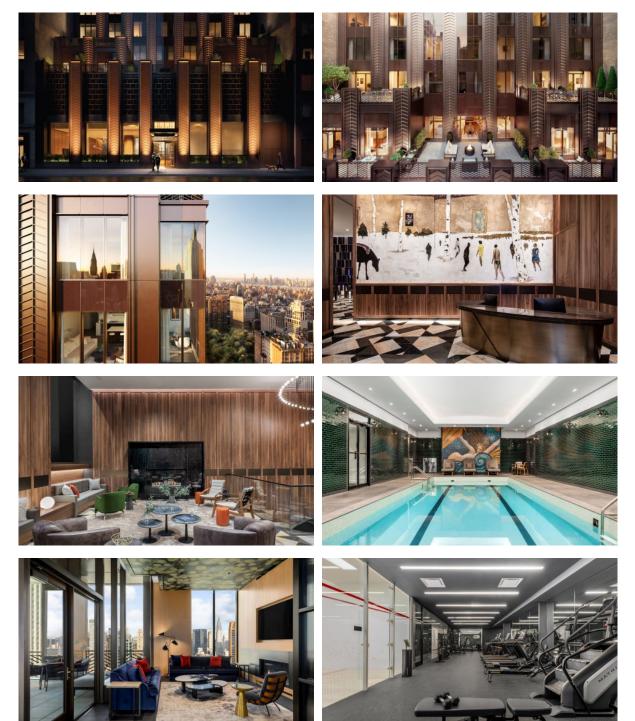

---|----------------|---|-----------------------|---|------------|---|--------------------------------------------------------|
| • | Billiard table | • | Recreation area       | • | Library    | • | Indoor pool                                            |
| • | Fitness room   | • | Shopping center       | • | Elevator   |   |                                                        |

#### OUTDOOR FEATURES

| • | School    | • | Landscaped green area     | • | Transport accessibility | • | Social and commercial facilities |
|---|-----------|---|---------------------------|---|-------------------------|---|----------------------------------|
| • | Concierge | • | Well-developed facilities | • | Supermarket             |   |                                  |

# New York

#### PHOTO GALLERY