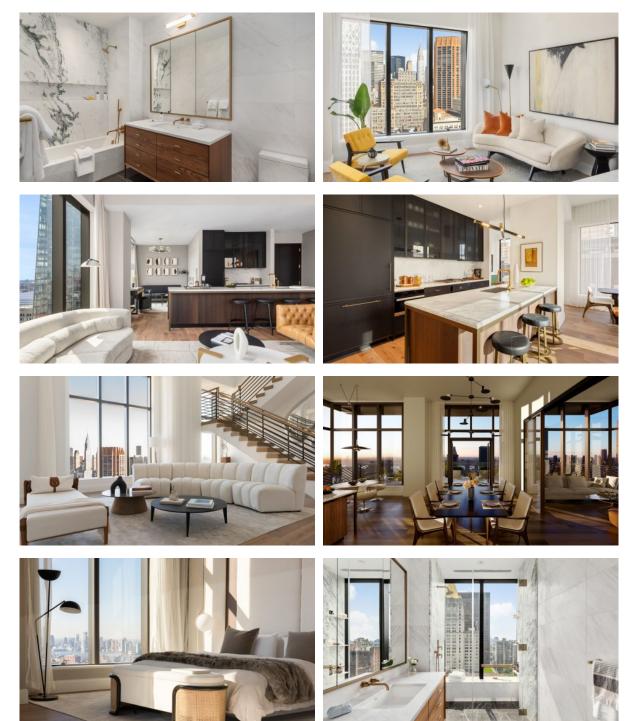

|---|----------------|---|-----------------------|---|------------|---|--------------------------------------------------------|
| • | Billiard table | • | Recreation area       | • | Library    | • | Indoor pool                                            |
| • | Fitness room   | • | Shopping center       | • | Elevator   |   |                                                        |

### OUTDOOR FEATURES

| • | School    | • | Landscaped green area     | • | Transport accessibility | • | Social and commercial facilities |
|---|-----------|---|---------------------------|---|-------------------------|---|----------------------------------|
| • | Concierge | • | Well-developed facilities | • | Supermarket             |   |                                  |

# New York

#### PHOTO GALLERY