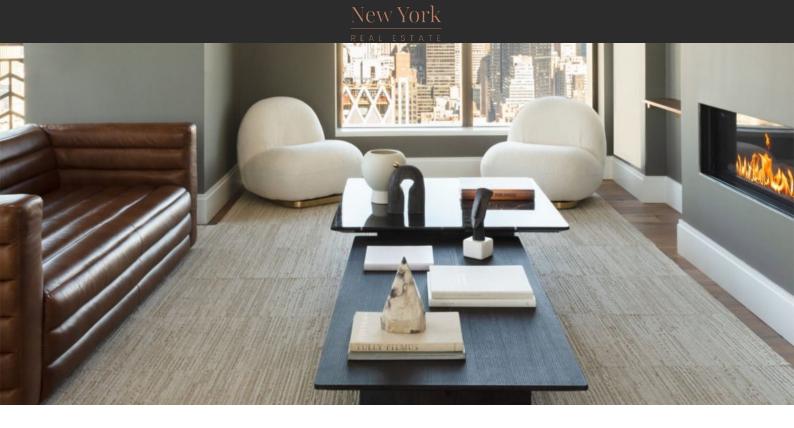

## APARTMENT IN MANHATTAN, NEW YORK, USA, 1 BEDROOM, 55 SQ.M. NO. 36824 \$1570000

#### PARAMETERS

City District Туре Floor plan Living space To sea Completion date

New York Manhattan Apartment ROSE HILL 55SQM 55 m² 6100 m III quarter, 2020

#### PROPERTY FEATURES