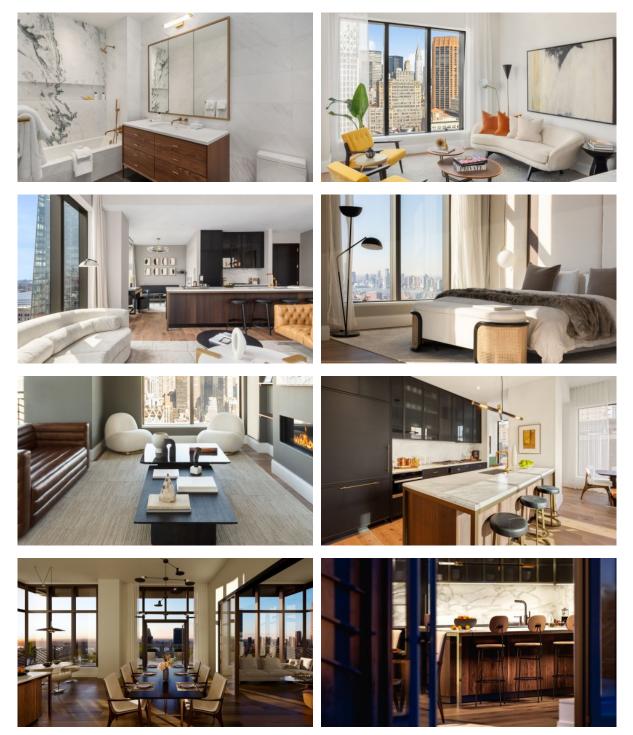

|---|----------------|---|-----------------------|---|------------|---|--------------------------------------------------------|
| • | Billiard table | • | Recreation area       | • | Library    | • | Indoor pool                                            |
| • | Fitness room   | • | Shopping center       | • | Elevator   |   |                                                        |

### OUTDOOR FEATURES

| • | School    | • | Landscaped green area     | • | Transport accessibility | • | Social and commercial facilities |
|---|-----------|---|---------------------------|---|-------------------------|---|----------------------------------|
| • | Concierge | • | Well-developed facilities | • | Supermarket             |   |                                  |

# New York

#### PHOTO GALLERY