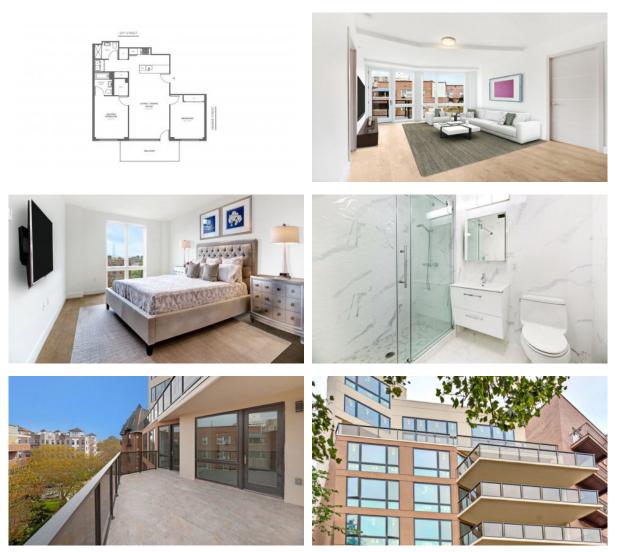

|
| IN | DOOR FACILITIES                         |   |                             |   |                                       |   |                               |
| •  | Children-friendly                       | • | Veranda                     | • | Recreation area                       | • | Elevator                      |
| •  | Covered parking                         |   |                             |   |                                       |   |                               |

# OUTDOOR FEATURES

| • | Transport accessibility | • | Pets allowed | • | Public parking | • | Benches |
|---|-------------------------|---|--------------|---|----------------|---|---------|
|   |                         |   |              |   |                |   |         |



# PHOTO GALLERY