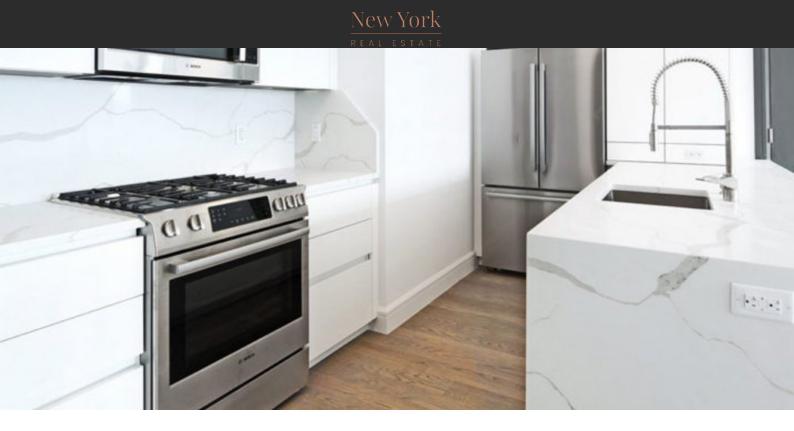

### PROPERTY FEATURES

### LOCATION

| •  | Close to the bus stop                   | • | Close to the countryside    | • | Close to schools                      | • | Environmentally pristine area |
|----|-----------------------------------------|---|-----------------------------|---|---------------------------------------|---|-------------------------------|
| •  | Great location                          | • | Close to river or promenade |   |                                       |   |                               |
| FE | ATURES                                  |   |                             |   |                                       |   |                               |
| •  | Double glazed windows and balcony doors | • | Balcony doors               | • | Thermal and sound insulation of walls | • | Fitted sanitary ware          |
| •  | Several bathrooms                       | • | Balcony                     | • | All appliances                        | • | Built-in kitchen              |
| •  | American kitchen                        | • | Open-plan property          |   |                                       |   |                               |
| IN | DOOR FACILITIES                         |   |                             |   |                                       |   |                               |
| •  | Children-friendly                       | • | Veranda                     | • | Recreation area                       | • | Elevator                      |
| •  | Covered parking                         |   |                             |   |                                       |   |                               |