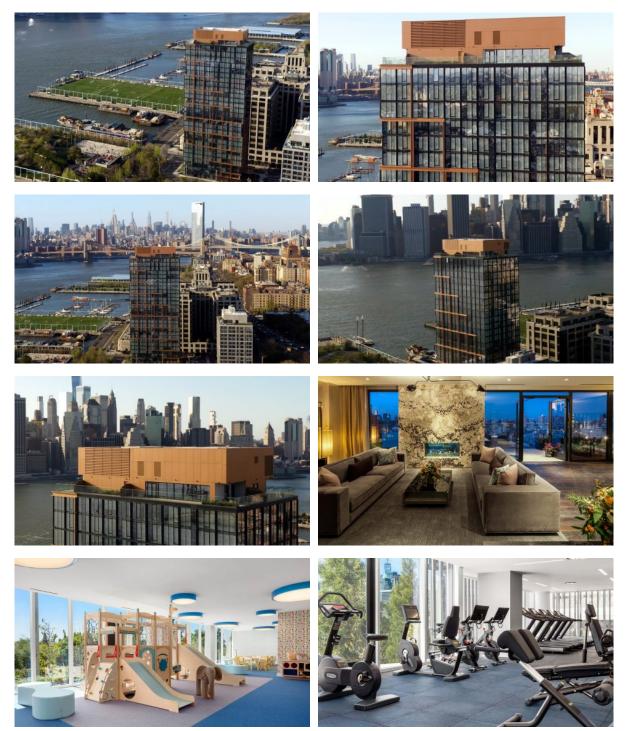

-friendly                                                              | Heating system          | Reception                | Lavatories         |  |  |  |  |  |  |  |
| <ul> <li>Area for keeping strollers and<br/>bicycles on every floor</li> </ul> | Recreation room         | Recreation area          | Elevator           |  |  |  |  |  |  |  |
| OUTDOOR FEATURES                                                               |                         |                          |                    |  |  |  |  |  |  |  |

| • | CCTV | • | Transport accessibility | • | Pets allowed | • | Car park |
|---|------|---|-------------------------|---|--------------|---|----------|
|---|------|---|-------------------------|---|--------------|---|----------|

Concierge

# New York

#### PHOTO GALLERY