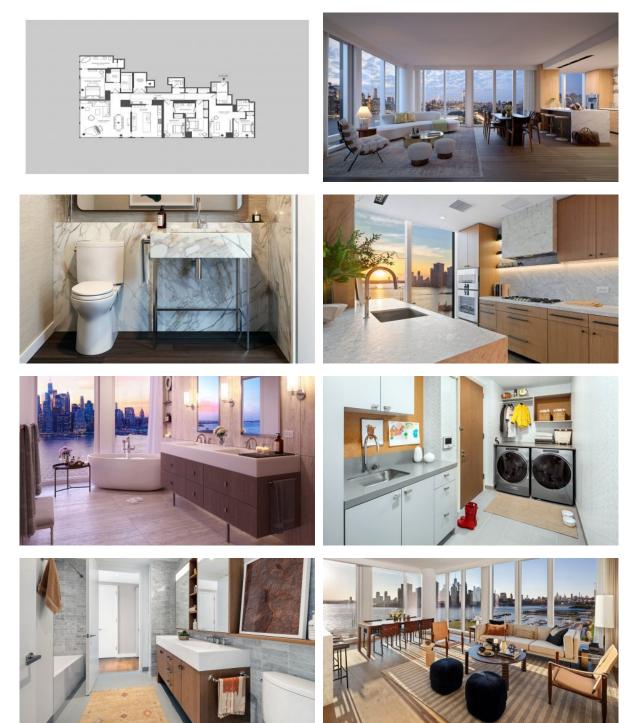

|   |                    |  |  |  |  |
| Children-friendly                                         | ٠ | Heating system          | • | Reception                | • | Lavatories         |  |  |  |  |
| Area for keeping strollers and<br>bicycles on every floor | • | Recreation room         | ٠ | Recreation area          | • | Elevator           |  |  |  |  |
| OUTDOOR FEATURES                                          |   |                         |   |                          |   |                    |  |  |  |  |

| • | CCTV | • | Transport accessibility | ٠ | Pets allowed | • | Car park |
|---|------|---|-------------------------|---|--------------|---|----------|
|   |      |   |                         |   |              |   |          |

Concierge



### PHOTO GALLERY