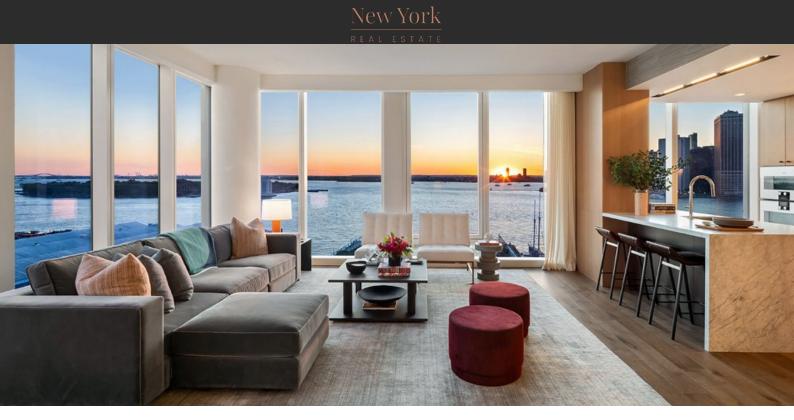

# PENTHOUSE IN BROOKLYN, NEW YORK, USA, 4 BEDROOMS, 330 SQ.M. NO. 35907 \$ 9 675 000

#### PARAMETERS

City District Type Development Floor plan

Living space

New York Brooklyn Penthouse QUAY TOWER QUAY TOWER 330SQM 330 m<sup>2</sup>