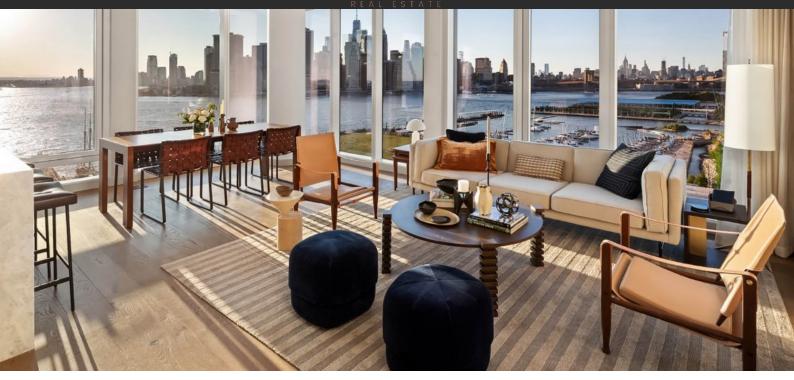

# APARTMENT IN BROOKLYN, NEW YORK, USA, 3 BEDROOMS, 166 SQ.M. NO. 35905 \$ 3 225 000

#### PARAMETERS

| City        |
|-------------|
| District    |
| Туре        |
| Development |
| Floor plan  |
|             |

Living space

New York Brooklyn Apartment QUAY TOWER QUAY TOWER 166SQM 166 m<sup>2</sup>

### PHOTO GALLERY