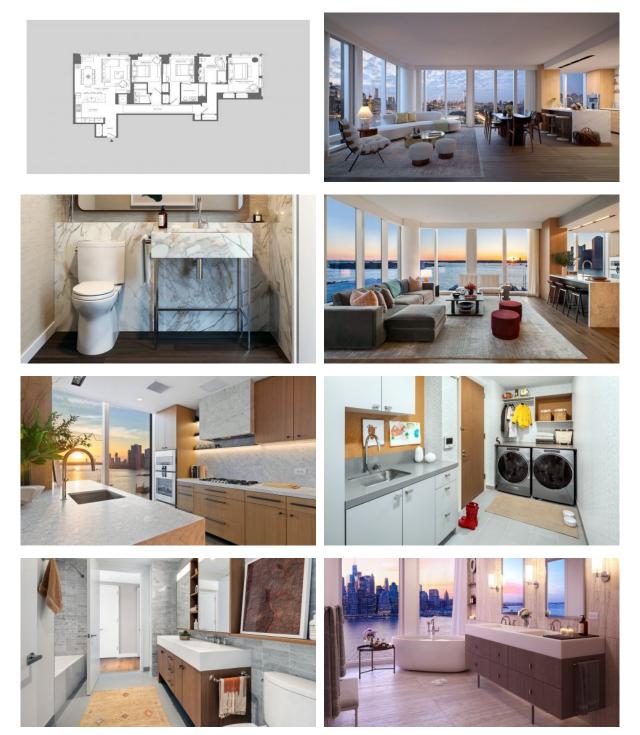

|   |                    |  |  |  |  |
| Children-friendly                                         | ٠ | Heating system          | • | Reception                | • | Lavatories         |  |  |  |  |
| Area for keeping strollers and<br>bicycles on every floor | • | Recreation room         | ٠ | Recreation area          | • | Elevator           |  |  |  |  |
| OUTDOOR FEATURES                                          |   |                         |   |                          |   |                    |  |  |  |  |

| • | CCTV | • | Transport accessibility | ٠ | Pets allowed | • | Car park |
|---|------|---|-------------------------|---|--------------|---|----------|
|   |      |   |                         |   |              |   |          |

Concierge



### PHOTO GALLERY